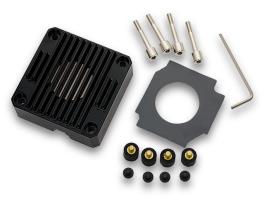

#### **Specifications**

Enclosed:

- EK-DDC Heatsink Housing
- Pre-cut thermal pad
- · Mounting mechanism with vibration dampers

Made in Slovenia - EU!

PLEASE NOTE:

- EK does not guarantee compatibility with other brands DDC water pumps or 3rd party pump tops (volutes). Only EK-DDC family products are supported!
- Vibration damping mounting cannot be used with original Laing DDC pump top (volute)!