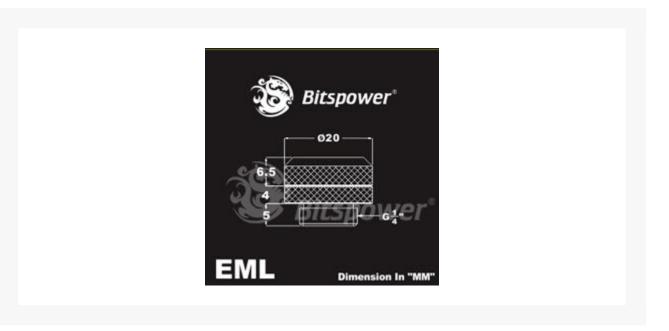

#### Description

New Bitspower G1/4" Silver Shining Enhance Multi-Link For Acrylic Tube OD 12MM

Note: Primochill rigid tubing is *not* compatible with any of the Bitspower rigid fittings; Primochill rigid tubing is 1/2" *OD* which is roughly 12.7mm OD.

#### **Features**

- True Hi-Flow Design.
- Hi Quality Brass Material.
- High Durability Nickel Finished In Silver Shining Color.
- Design For Multi-Link Extension Application Via Acrylic Tube OD 12MM On Both Side.
- Compatibile With Crystal Link Tube Series
- RoHS Compliant.

#### Specifications:

• Thread : G1/4"

• Thread Length: 5MM

\*\*\*All Specification Will Be Changed Without Further Notice\*\*\*

Hi-Quality Water-Cooling Products From Taiwan

# Additional Information

| Brand          | Bitspower         |
|----------------|-------------------|
| SKU            | BP-EML            |
| Weight         | 0.2000            |
| Special Order  | No                |
| Fitting Type   | Rigid Compression |
| Fitting Size   | 10mm/12mm         |
| Fitting Angle  | Straight          |
| Vendor SKU/EAN | 4719552215942     |