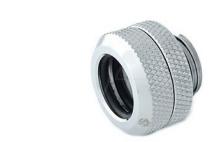

# Bitspower G1/4" Silver Shining Enhance Multi-Link For Acrylic Tube OD 12MM

\$5.95

#### Description

New Bitspower G1/4" Silver Shining Enhance Multi-Link For Acrylic Tube OD 12MM

Note: Primochill rigid tubing is *not* compatible with any of the Bitspower rigid fittings; Primochill rigid tubing is 1/2" *OD* which is roughly 12.7mm OD.

#### **Features**

- True Hi-Flow Design.
- Hi Quality Brass Material.
- High Durability Nickel Finished In Silver Shining Color.
- Design For Multi-Link Extension Application Via Acrylic Tube OD 12MM On Both Side.
- Compatibile With Crystal Link Tube Series
- RoHS Compliant.