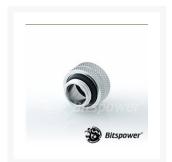

# Bitspower G1/4" Silver Shining Enhance Multi-Link For Acrylic Tube OD 12MM

\$5.95

#### Description

New Bitspower G1/4" Silver Shining Enhance Multi-Link For Acrylic Tube OD 12MM

Note: Primochill rigid tubing is *not* compatible with any of the Bitspower rigid fittings; Primochill rigid tubing is 1/2" *OD* which is roughly 12.7mm OD.

#### **Features**

- True Hi-Flow Design.
- Hi Quality Brass Material.
- High Durability Nickel Finished In Silver Shining Color.
- Design For Multi-Link Extension Application Via Acrylic Tube OD 12MM On Both Side.
- Compatibile With Crystal Link Tube Series
- RoHS Compliant.