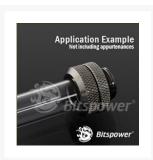

## Description

New Bitspower G1/4" Black Sparkle Enhance Multi-Link For Acrylic Tube OD 12MM

Note: Primochill rigid tubing is *not* compatible with any of the Bitspower rigid fittings; Primochill rigid tubing is 1/2" *OD* which is roughly 12.7mm OD.

### **Features**

- True Hi-Flow Design.
- Hi Quality Brass Material.
- High Durability Nickel Finished In Black Sparkle Color.
- Design For Multi-Link Extension Application Via Acrylic Tube OD 12MM On Both Side.
- Compatibile With Crystal Link Tube Series
- RoHS Compliant.