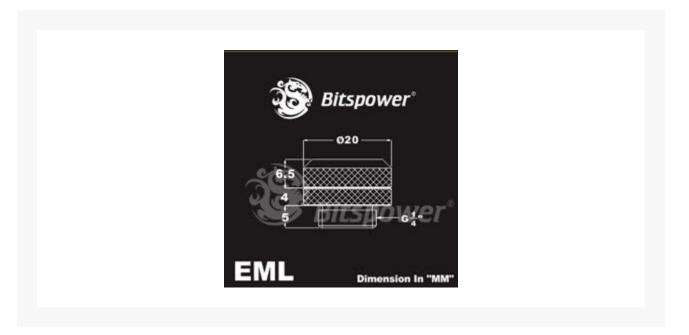

## **Specifications**

#### Specifications:

• Thread : G1/4"

• Thread Length : 5MM

\*\*\*All Specification Will Be Changed Without Further Notice\*\*\*