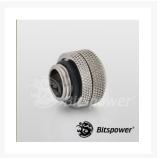

# Bitspower G1/4" Black Sparkle Enhance Multi-Link For Acrylic Tube OD 12MM

\$5.95

## Description

New Bitspower G1/4" Black Sparkle Enhance Multi-Link For Acrylic Tube OD 12MM

Note: Primochill rigid tubing is *not* compatible with any of the Bitspower rigid fittings; Primochill rigid tubing is 1/2" *OD* which is roughly 12.7mm OD.

### **Features**

- True Hi-Flow Design.
- Hi Quality Brass Material.
- High Durability Nickel Finished In Black Sparkle Color.
- Design For Multi-Link Extension Application Via Acrylic Tube OD 12MM On Both Side.
- Compatibile With Crystal Link Tube Series
- RoHS Compliant.