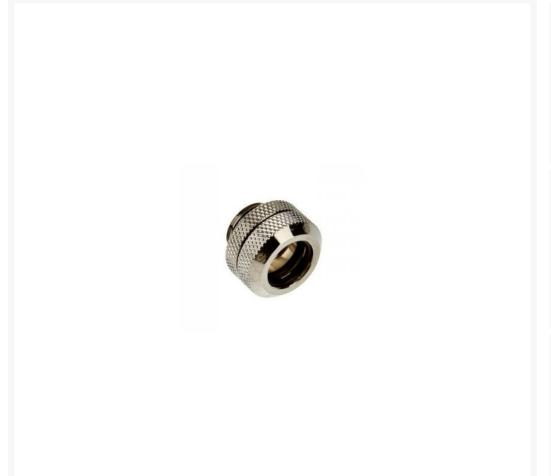

# Bitspower G1/4" Black Sparkle Enhance Multi-Link For Acrylic Tube OD 12MM

\$5.95

## Description

New Bitspower G1/4" Black Sparkle Enhance Multi-Link For Acrylic Tube OD 12MM

Note: Primochill rigid tubing is *not* compatible with any of the Bitspower rigid fittings; Primochill rigid tubing is 1/2" *OD* which is roughly 12.7mm OD.

### **Features**

- True Hi-Flow Design.
- Hi Quality Brass Material.
- High Durability Nickel Finished In Black Sparkle Color.
- Design For Multi-Link Extension Application Via Acrylic Tube OD 12MM On Both Side.
- Compatibile With Crystal Link Tube Series
- RoHS Compliant.