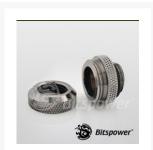

# Bitspower G1/4" Black Sparkle Enhance Multi-Link For Acrylic Tube OD 12MM

\$5.95

## Description

New Bitspower G1/4" Black Sparkle Enhance Multi-Link For Acrylic Tube OD 12MM

Note: Primochill rigid tubing is *not* compatible with any of the Bitspower rigid fittings; Primochill rigid tubing is 1/2" *OD* which is roughly 12.7mm OD.

### **Features**

- True Hi-Flow Design.
- Hi Quality Brass Material.
- High Durability Nickel Finished In Black Sparkle Color.
- Design For Multi-Link Extension Application Via Acrylic Tube OD 12MM On Both Side.
- Compatibile With Crystal Link Tube Series
- RoHS Compliant.