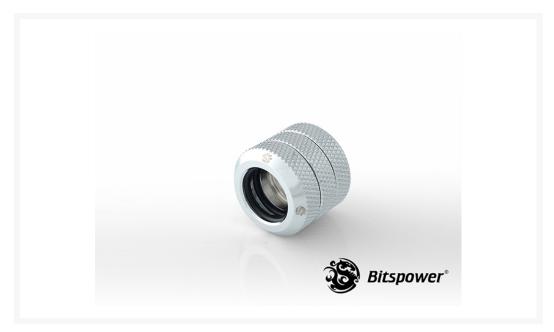

# Bitspower G1/4" Silver Shining Enhance Dual Multi-Link For Acrylic Tube OD 12MM

\$7.50

### Description

New Bitspower G1/4" Silver Shining Enhance Dual Multi-Link For Acrylic Tube OD 12MM

Note: Primochill rigid tubing is *not* compatible with any of the Bitspower rigid fittings; Primochill rigid tubing is 1/2" *OD* which is roughly 12.7mm OD.

#### **Features**

- True Hi-Flow Design.
- Hi Quality Brass Material.
- High Durability Nickel Finished In Silver Shining Color.
- Design For Multi-Link Extension Application Via Acrylic Tube OD 12MM On Both Side.
- Compatibile With Crystal Link Tube Series
- RoHS Compliant.

#### Specifications:

• Thread : G1/4"

• Thread Length: 5MM

\*\*\*All Specification Will Be Changed Without Further Notice\*\*\*

Hi-Quality Water-Cooling Products From Taiwan