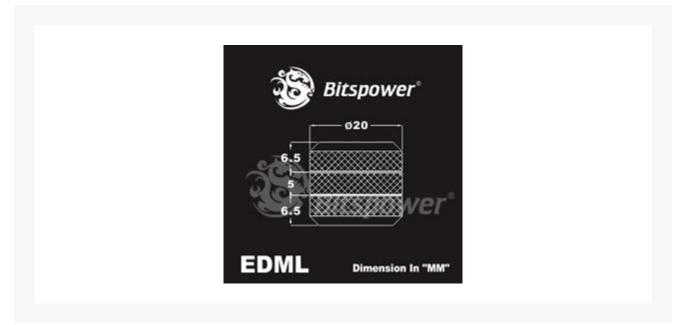

### Description

New Bitspower G1/4" Matte Black Enhance Dual Multi-Link For Acrylic Tube OD 12MM

Note: Primochill rigid tubing is *not* compatible with any of the Bitspower rigid fittings; Primochill rigid tubing is 1/2" *OD* which is roughly 12.7mm OD.

#### **Features**

- True Hi-Flow Design.
- Hi Quality Brass Material.
- High Durability Nickel Finished In Matte Black Color.
- Design For Multi-Link Extension Application Via Acrylic Tube OD 12MM On Both Side.
- Compatibile With Crystal Link Tube Series
- RoHS Compliant.

#### Specifications:

• Thread : G1/4"

• Thread Length: 5MM

\*\*\*All Specification Will Be Changed Without Further Notice\*\*\*