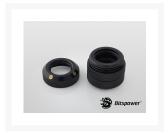

# Bitspower G1/4" Matte Black Enhance Dual Multi-Link For Acrylic Tube OD 12MM

\$7.95

### Description

New Bitspower G1/4" Matte Black Enhance Dual Multi-Link For Acrylic Tube OD 12MM

Note: Primochill rigid tubing is *not* compatible with any of the Bitspower rigid fittings; Primochill rigid tubing is 1/2" *OD* which is roughly 12.7mm OD.

#### **Features**

- True Hi-Flow Design.
- Hi Quality Brass Material.
- High Durability Nickel Finished In Matte Black Color.
- Design For Multi-Link Extension Application Via Acrylic Tube OD 12MM On Both Side.
- Compatibile With Crystal Link Tube Series
- RoHS Compliant.