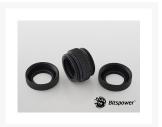

# Bitspower G1/4" Matte Black Enhance Dual Multi-Link For Acrylic Tube OD 12MM

\$7.95

### Description

New Bitspower G1/4" Matte Black Enhance Dual Multi-Link For Acrylic Tube OD 12MM

Note: Primochill rigid tubing is *not* compatible with any of the Bitspower rigid fittings; Primochill rigid tubing is 1/2" *OD* which is roughly 12.7mm OD.

#### **Features**

- True Hi-Flow Design.
- Hi Quality Brass Material.
- High Durability Nickel Finished In Matte Black Color.
- Design For Multi-Link Extension Application Via Acrylic Tube OD 12MM On Both Side.
- Compatibile With Crystal Link Tube Series
- RoHS Compliant.