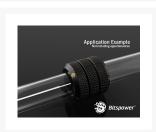

#### **Features**

- True Hi-Flow Design.
- Hi Quality Brass Material.
- High Durability Nickel Finished In Matte Black Color.
- Design For Multi-Link Extension Application Via Acrylic Tube OD 12MM On Both Side.
- Compatibile With Crystal Link Tube Series
- RoHS Compliant.