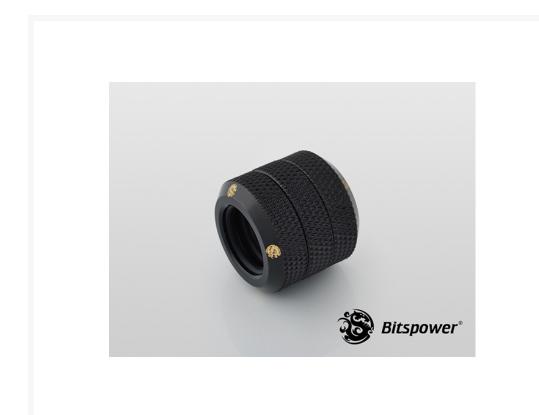

# Bitspower G1/4" Matte Black Enhance Dual Multi-Link For Acrylic Tube OD 12MM

\$7.95

### Description

New Bitspower G1/4" Matte Black Enhance Dual Multi-Link For Acrylic Tube OD 12MM

Note: Primochill rigid tubing is *not* compatible with any of the Bitspower rigid fittings; Primochill rigid tubing is 1/2" *OD* which is roughly 12.7mm OD.

#### **Features**

- True Hi-Flow Design.
- Hi Quality Brass Material.
- High Durability Nickel Finished In Matte Black Color.
- Design For Multi-Link Extension Application Via Acrylic Tube OD 12MM On Both Side.
- Compatibile With Crystal Link Tube Series
- RoHS Compliant.

#### Specifications:

• Thread : G1/4"

• Thread Length: 5MM

\*\*\*All Specification Will Be Changed Without Further Notice\*\*\*