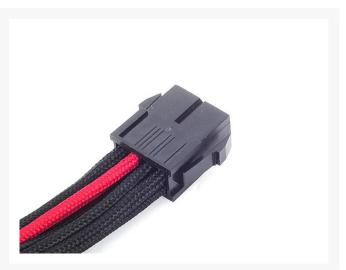

### Specifications:

Model No. SST-PP07-EPS8BR

Color Black/Red

Connectors 1 x 8pin to EPS12V 8pin(4+4) connector

Length 300mm