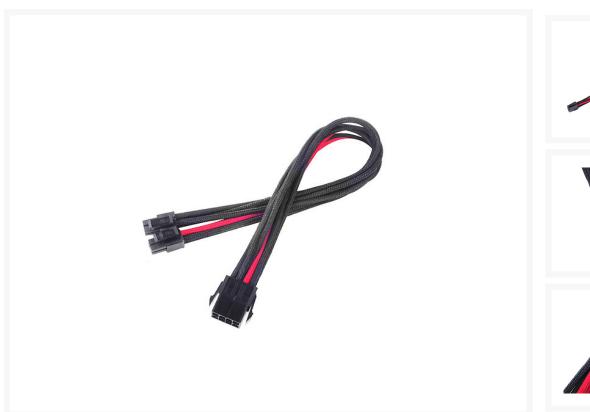

# Silverstone PP07-EPS8BR Sleeved EPS12V 8pin (4+4) Connector - 300mm Black/Red

\$8.99

### Specifications:

Model No. SST-PP07-EPS8BR

Color Black/Red

Connectors 1 x 8pin to EPS12V 8pin(4+4) connector

Length 300mm