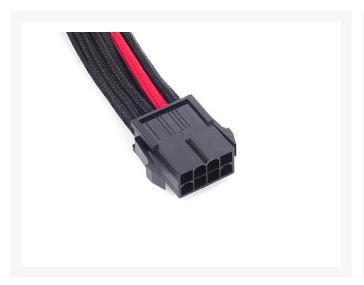

### Specifications:

Model No. SST-PP07-EPS8BR

Color Black/Red

Connectors 1 x 8pin to EPS12V 8pin(4+4) connector

Length 300mm