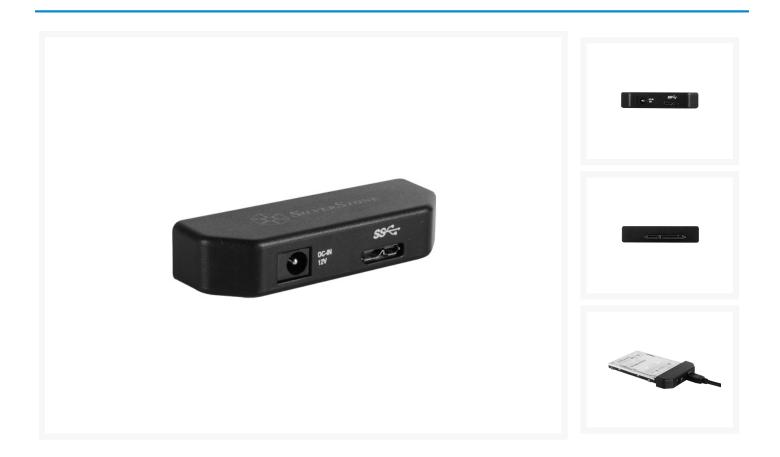

# Silverstone EP02 USB 3.0 to SATA Adapter - Black

### Short Description

SilverStone's EP02 is a convenient USB 3.0 to SATA adapter that easily connects to 2.5" HDD or SDD for data access. It supports USB 3.0's maximum 5Gbps transfer speed to ensure maximum data transfer speed while being very compact for easy transport.

#### **Product Details:**

SilverStone's EP02 is a convenient USB 3.0 to SATA adapter that easily connects to 2.5" HDD or SDD for data access. It supports USB 3.0's maximum 5Gbps transfer speed to ensure maximum data transfer speed while being very compact for easy transport. If used in conjunction with SilverStone's MS07, a 2.5" HDD/SSD silicone enclosure, the user will have a superb external drive enclosure that is easy to use and safe to take on the go.

#### Specifications:

| Model No.                | SST-EP02                                                               |
|--------------------------|------------------------------------------------------------------------|
| Enclosure material       | Plastic                                                                |
| Power requirement        | 5Vdc/12Vdc*                                                            |
| Interface                | USB 3.0 micro B (compatible with USB 2.0)                              |
| Operating system support | Windows XP/Vista/7/8, Mac OS 10.x and Linux with USB 3.0/2.0 interface |
| Drive support            | 2.5"/3.5" SATA I/II/III SSD/HDD*                                       |
| Transfer speed           | Max. 5Gbps                                                             |
| Net Weight               | 20g                                                                    |
| Dimension                | 76mm(W) x 16mm(H) x 29mm(D)                                            |