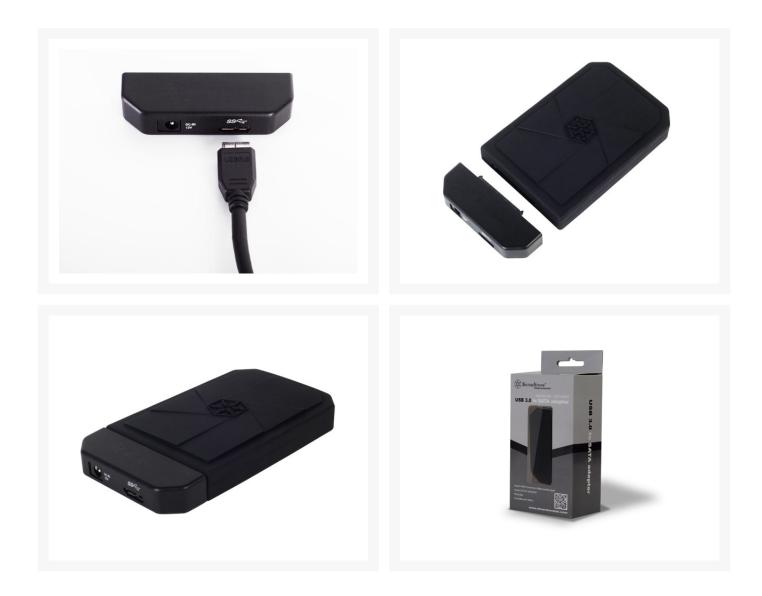

# Silverstone EP02 USB 3.0 to SATA Adapter - Black

### Short Description

SilverStone's EP02 is a convenient USB 3.0 to SATA adapter that easily connects to 2.5" HDD or SDD for data access. It supports USB 3.0's maximum 5Gbps transfer speed to ensure maximum data transfer speed while being very compact for easy transport.

#### **Product Details:**

SilverStone's EP02 is a convenient USB 3.0 to SATA adapter that easily connects to 2.5" HDD or SDD for data access. It supports USB 3.0's maximum 5Gbps transfer speed to ensure maximum data transfer speed while being very compact for easy transport. If used in conjunction with SilverStone's MS07, a 2.5" HDD/SSD silicone enclosure, the user will have a superb external drive enclosure that is easy to use and safe to take on the go.