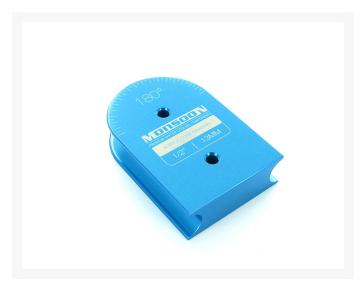

#### **Features**

Included Tool Kits:

Mandrel Kit: Everything you need to fixture and bend acrylic hard lines.

- Includes mandrels in 45°, 90°, 180°, and 360°.
- Mandrels feature extended support "arms" that hold your tube in position while bending and set the precise angle you want.
- Mandrels feature polished center line channels that help maintain the tubes round shape while bending and allow the mandrels to perform double duty when mounted to your building board—they can be used to bend or as holding fixtures.
- Center line capabilities make loop planning, measuring, and using the fixtures very easy by eliminating all the hassle of inside/outside bend radius and top/bottom positioning.

- Each mandrel has one or more thru-holes that allow you to easily mount it flat to your building board and the included 90 degree brackets allow you to mount the mandrel vertically so you can fixture or bend in two planes simultaneously.
- Machined from solid aluminum and anodized for maximum durability and long service life.
- Tube channels are polished to prevent marring the tube while bending.
- Mandrels are clearly laser marked for bend radius and include hash marks in 1 degree increments.
- Mandrels are also color coded by tube size—Red for 1/2 x 5/8 (16mm) and Blue for 3/8 x 1/2 (13mm) to make grabbing the right size easy for pro modders.
- Includes all screws, brackets, hardware, and hex wrench.