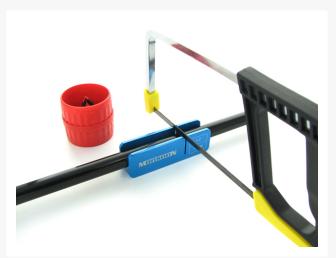

Cutting Kit: Everything you need for clean, precise, square end cuts in acrylic hard lines.

- Includes a machined aluminum miter box for making clean, precise, perfectly square end cuts in acrylic hard lines—the first time, every time.
- Miter box is polished and anodized for maximum durability and long service life.
- Miter box is color coded by tube size–Red for 1/2 x 5/8 (16mm) and Blue for 3/8 x 1/2 (13mm) to make grabbing the right size easy for pro modders.
- Miter box is sized specifically for 3/8 x 1/2 (13mm) tube so the tube stays in place.
- Includes a 6" hand saw with an extra blade and a simple lever operated blade changing system.
- The saw blades have teeth specially designed for making smooth clean cuts in acrylic.
- Includes an inside/outside tube reamer to easily clean and deburr the end of your tube after cutting.