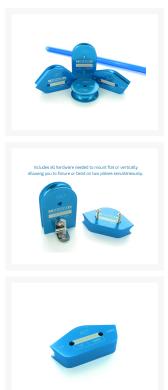

#### **Features**

Included Tool Kits:

Mandrel Kit: Everything you need to fixture and bend acrylic hard lines.

- Includes mandrels in 45°, 90°, 180°, and 360°.
- Mandrels feature extended support "arms" that hold your tube in position while bending and set the precise angle you want.
- Mandrels feature polished center line channels that help maintain the tubes round shape while bending and allow the mandrels to perform double duty when mounted to your building board—they can be used to bend or as holding fixtures.
- Center line capabilities make loop planning, measuring, and using the fixtures very easy by eliminating all the hassle of inside/outside bend radius and top/bottom positioning.

- Each mandrel has one or more thru-holes that allow you to easily mount it flat to your building board and the included 90 degree brackets allow you to mount the mandrel vertically so you can fixture or bend in two planes simultaneously.
- Machined from solid aluminum and anodized for maximum durability and long service life.
- Tube channels are polished to prevent marring the tube while bending.
- Mandrels are clearly laser marked for bend radius and include hash marks in 1 degree increments.
- Mandrels are also color coded by tube size—Red for 1/2 x 5/8 (16mm) and Blue for 3/8 x 1/2 (13mm) to make grabbing the right size easy for pro modders.
- Includes all screws, brackets, hardware, and hex wrench.