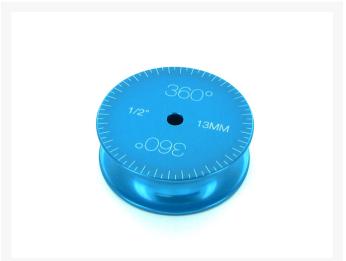

#### **Features**

Included Tool Kits:

Mandrel Kit: Everything you need to fixture and bend acrylic hard lines.

- Includes mandrels in 45°, 90°, 180°, and 360°.
- Mandrels feature extended support "arms" that hold your tube in position while bending and set the precise angle you want.
- Mandrels feature polished center line channels that help maintain the tubes round shape while bending and allow the mandrels to perform double duty when mounted to your building board—they can be used to bend or as holding fixtures.
- Center line capabilities make loop planning, measuring, and using the fixtures very easy by eliminating all the hassle of inside/outside bend radius and top/bottom positioning.

- Each mandrel has one or more thru-holes that allow you to easily mount it flat to your building board and the included 90 degree brackets allow you to mount the mandrel vertically so you can fixture or bend in two planes simultaneously.
- Machined from solid aluminum and anodized for maximum durability and long service life.
- Tube channels are polished to prevent marring the tube while bending.
- Mandrels are clearly laser marked for bend radius and include hash marks in 1 degree increments.
- Mandrels are also color coded by tube size—Red for 1/2 x 5/8 (16mm) and Blue for 3/8 x 1/2 (13mm) to make grabbing the right size easy for pro modders.
- Includes all screws, brackets, hardware, and hex wrench.