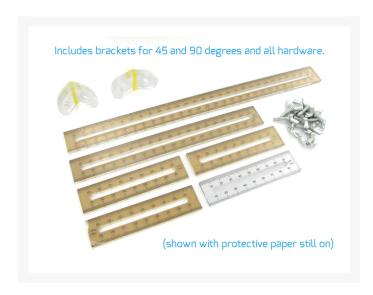

Measuring Kit: Everything you need to take advantage of the built in Center Line capabilities of our fixture and bending mandrels. This measuring kit makes loop planning and measurement right inside your case fast, easy, and most importantly, very precise. No need to worry about inside or outside diameters, top or bottom positions, K Factors, or any of that hassle.

- Precision laser cut from 3mm thick acrylic.
- Dimension markers are silk screened and are in 1mm increments.
- Includes one (1) 300mm rule, one (1) 200mm rule, and four (4) 100mm rules.
- Includes two (2) 45° and two (2) 90° acrylic brackets for planning and measuring complex loop paths.
- Includes all hardware.