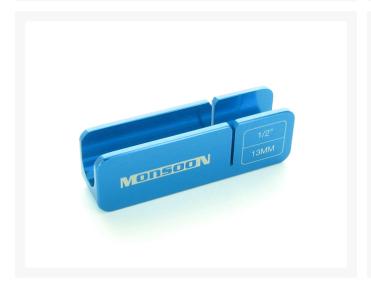

Cutting Kit: Everything you need for clean, precise, square end cuts in acrylic hard lines.

- Includes a machined aluminum miter box for making clean, precise, perfectly square end cuts in acrylic hard lines—the first time, every time.
- Miter box is polished and anodized for maximum durability and long service life.
- Miter box is color coded by tube size–Red for 1/2 x 5/8 (16mm) and Blue for 3/8 x 1/2 (13mm) to make grabbing the right size easy for pro modders.
- Miter box is sized specifically for 3/8 x 1/2 (13mm) tube so the tube stays in place.
- Includes a 6" hand saw with an extra blade and a simple lever operated blade changing system.
- The saw blades have teeth specially designed for making smooth clean cuts in acrylic.
- Includes an inside/outside tube reamer to easily clean and deburr the end of your tube after cutting.