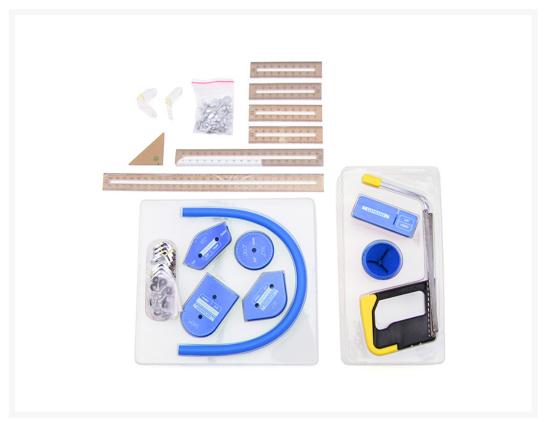

#### **Short Description**

Monsoon's new Hardline Pro Bender Kit features everything you need to bend like a Pro all in one convenient box-including all four of our individual Hardline tool kits! Compatible with Monsoon, E22, Bitspower and Primochill acrylic hard tubing.

### Description

Monsoon's new Hardline Pro Bender Kit features everything you need to bend like a Pro all in one convenient box-including all four of our individual Hardline tool kits! Compatible with Monsoon, E22, Bitspower and Primochill acrylic hard tubing.

#### **Features**

Included Tool Kits:

Mandrel Kit: Everything you need to fixture and bend acrylic hard lines.

- Includes mandrels in 45°, 90°, 180°, and 360°.
- Mandrels feature extended support "arms" that hold your tube in position while bending and set the precise angle you want.
- Mandrels feature polished center line channels that help maintain the tubes round shape while bending and allow the mandrels to perform double duty when mounted to your building board—they can be used to bend or as holding fixtures.
- Center line capabilities make loop planning, measuring, and using the fixtures very easy by eliminating all the hassle of inside/outside bend radius and top/bottom positioning.

- Each mandrel has one or more thru-holes that allow you to easily mount it flat to your building board and the included 90 degree brackets allow you to mount the mandrel vertically so you can fixture or bend in two planes simultaneously.
- Machined from solid aluminum and anodized for maximum durability and long service life.
- Tube channels are polished to prevent marring the tube while bending.
- Mandrels are clearly laser marked for bend radius and include hash marks in 1 degree increments.
- Mandrels are also color coded by tube size—Red for 1/2 x 5/8 (16mm) and Blue for 3/8 x 1/2 (13mm) to make grabbing the right size easy for pro modders.
- Includes all screws, brackets, hardware, and hex wrench.

Cutting Kit: Everything you need for clean, precise, square end cuts in acrylic hard lines.

- Includes a machined aluminum miter box for making clean, precise, perfectly square end cuts in acrylic hard lines—the first time, every time.
- Miter box is polished and anodized for maximum durability and long service life.
- Miter box is color coded by tube size–Red for 1/2 x 5/8 (16mm) and Blue for 3/8 x 1/2 (13mm) to make grabbing the right size easy for pro modders.
- Miter box is sized specifically for 3/8 x 1/2 (13mm) tube so the tube stays in place.
- Includes a 6" hand saw with an extra blade and a simple lever operated blade changing system.
- The saw blades have teeth specially designed for making smooth clean cuts in acrylic.
- Includes an inside/outside tube reamer to easily clean and deburr the end of your tube after cutting.

- Precision laser cut from 3mm thick acrylic.
- Dimension markers are silk screened and are in 1mm increments.
- Includes one (1) 300mm rule, one (1) 200mm rule, and four (4) 100mm rules.
- Includes two (2) 45° and two (2) 90° acrylic brackets for planning and measuring complex loop paths.
- Includes all hardware.