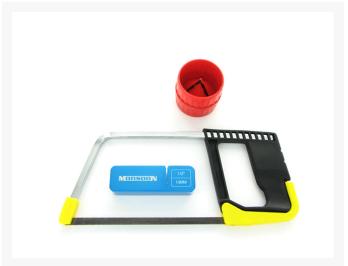

Cutting Kit: Everything you need for clean, precise, square end cuts in acrylic hard lines.

- Includes a machined aluminum miter box for making clean, precise, perfectly square end cuts in acrylic hard lines—the first time, every time.
- Miter box is polished and anodized for maximum durability and long service life.
- Miter box is color coded by tube size–Red for 1/2 x 5/8 (16mm) and Blue for 3/8 x 1/2 (13mm) to make grabbing the right size easy for pro modders.
- Miter box is sized specifically for 3/8 x 1/2 (13mm) tube so the tube stays in place.
- Includes a 6" hand saw with an extra blade and a simple lever operated blade changing system.
- The saw blades have teeth specially designed for making smooth clean cuts in acrylic.
- Includes an inside/outside tube reamer to easily clean and deburr the end of your tube after cutting.