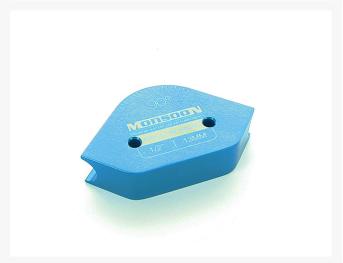

#### **Features**

Included Tool Kits:

Mandrel Kit: Everything you need to fixture and bend acrylic hard lines.

- Includes mandrels in 45°, 90°, 180°, and 360°.
- Mandrels feature extended support "arms" that hold your tube in position while bending and set the precise angle you want.
- Mandrels feature polished center line channels that help maintain the tubes round shape while bending and allow the mandrels to perform double duty when mounted to your building board—they can be used to bend or as holding fixtures.
- Center line capabilities make loop planning, measuring, and using the fixtures very easy by eliminating all the hassle of inside/outside bend radius and top/bottom positioning.

- Each mandrel has one or more thru-holes that allow you to easily mount it flat to your building board and the included 90 degree brackets allow you to mount the mandrel vertically so you can fixture or bend in two planes simultaneously.
- Machined from solid aluminum and anodized for maximum durability and long service life.
- Tube channels are polished to prevent marring the tube while bending.
- Mandrels are clearly laser marked for bend radius and include hash marks in 1 degree increments.
- Mandrels are also color coded by tube size—Red for 1/2 x 5/8 (16mm) and Blue for 3/8 x 1/2 (13mm) to make grabbing the right size easy for pro modders.
- Includes all screws, brackets, hardware, and hex wrench.