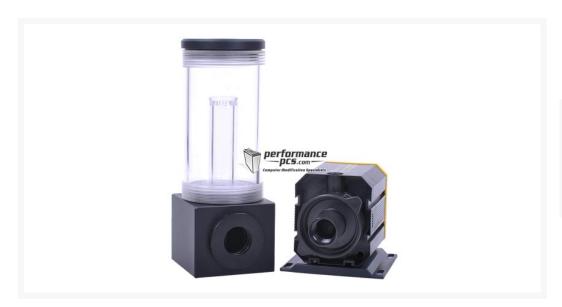

# Aquacomputer Aquastream XT USB 12V Pump - Ultra & Alphacool Lighttower All-in-One Reservoir Combo

\$119.99 was \$159.99

### This kit contains:

- 1x Alphacool Lighttower All-in-One Reservoir Black (Art.Nr.: 15048)
- 1x Aquacomputer Aquastream XT USB 12V Pumpe- Ultra Version (Art.Nr.: 49046)

### Technical data Reservoir:

• Type of reservoir: Tube reservoir

• Pump compatibility: Phobya DC-12-220/260 Phobya DC12-400 Eheim 1046/1048

Measurements: 60x60x165mm

Material: POM / PlexiColor: black / transparent

# Features of the Pump:

- Based on the technology of the proven Eheim 1046 pump, specially adapted to the specifications from Aqua Computer
- Full ceramic bearing of the pump rotor
- Pure 12V pump no higher voltages are created
- Low power consumption of typically approx. 5W
- Micro-processor controlled pump and USB interface for communication with the PC
- Continuous measuring of supply voltage, current draw and power consumption
- RPM signal output with adjustable functionality and alarm feature
- Deaeration program
- Aquabus interface for connection with other Aqua Computer devices

## **Extent of delivery:**

- 1x Lighttower reservoir
- 2x Screw plug G1/4
- 1x Lightning module for 5mm LED
- 3x pump adaptor
- 1x aquastream XT USB 12V pump
- 1x ATX-bridging plug for starting of the system PSU
- 1x USB connection cable
- 1x RPM signal cable
- 1x Jumper
- 1x English & German mounting manual