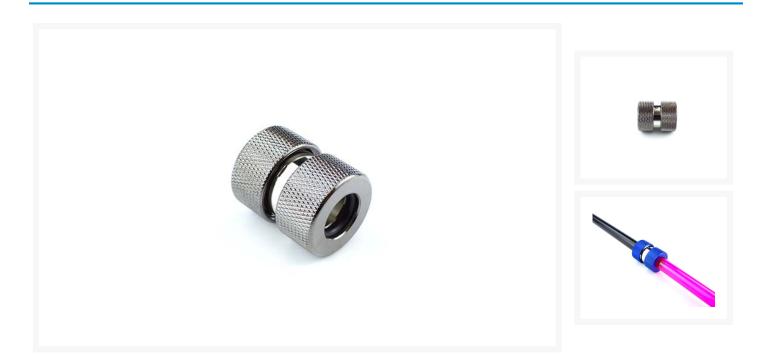

### **Product Images**

PrimoChill's goal was to provide the user the simplest possible method to install Rigid tubing into their system. The use of a single o-ring and a meticulously designed nickel plated G 1/4 base fitting allows the user to install rigid tubing without the need of complex tools. With the addition of the Aluminum cap, a perfectly balanced amount of compression is applied to the rigid tube which prevents the cracking of fragile acrylic yet still provides enough pressure to eliminate the escape of fluid.

#### Features:

- Connect 2 Rigid Tubes together with ease.
- Lightweight, low profile.
- Nickel Coated Brass interior.
- Interior Compression O-ring.
- Bright Aluminum Color, or Nickel Plated Black and Silver.
- Patent Pending Design