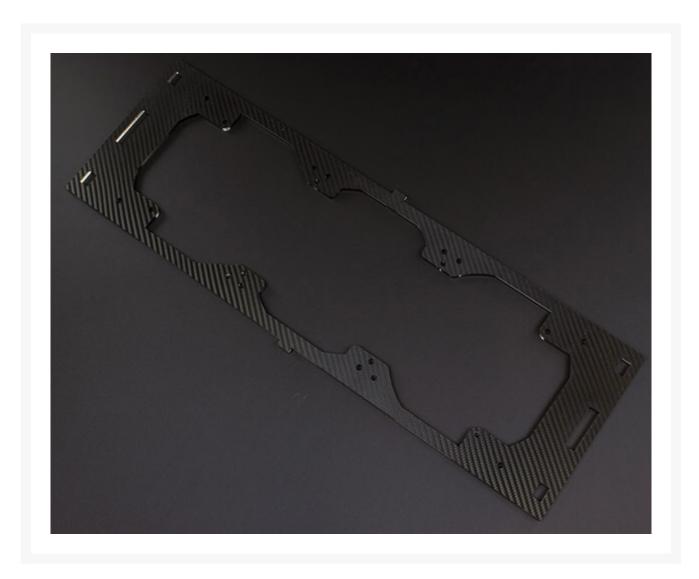

### **Short Description**

Again PrimoChill is leading the way in the way we use and mod our beloved computers. This time PrimoChill has step outside (way outside) the box to create a one of a kind computer test bench. This is no ordinary test bench, the Wet Bench blurs the boundary between form and function.

With its slanted motherboard posture, the Wet Bench sets itself from the pack. Its simple but very practical approach to accessing the motherboard without interference from a door or secondary shelf. Wide open and ready to be tinkered with, was one of the core ideas that the bench was built around.