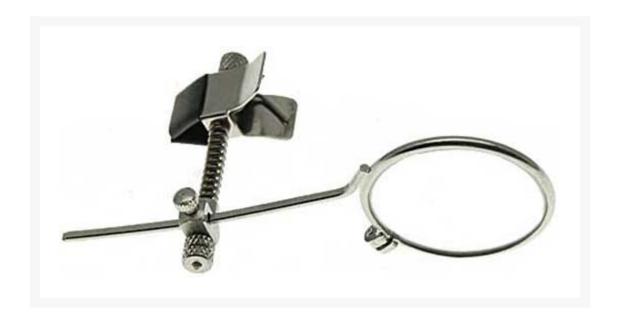

# Widget 10X Single Lens Eye Loopy - Chrome

\$3.95

#### **Short Description**

One inch diameter lens clips to eye glass frames. Swivels up or down and has an arm length adjustment.

### Description

One inch diameter lens clips to eye glass frames. Swivels up or down and has an arm length adjustment.