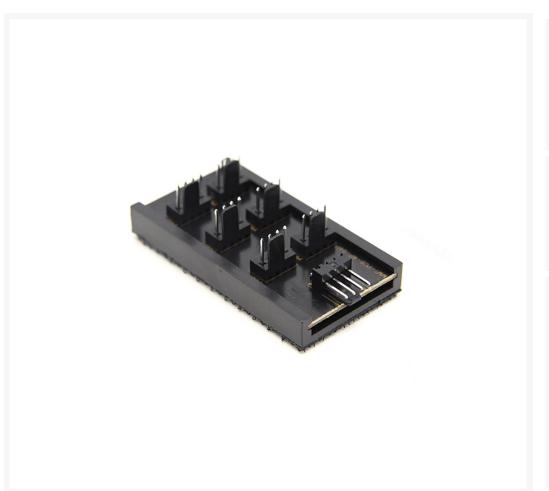

## **Short Description**

ModMyToys 4-Pin PWM Power Distribution PCB is the perfect organizational solution for hard core modder's,

water cooling enthusiasts and other power users that use a large amount of cooling fans in their systems or servers. Why use clumsy Y splitters that just add to cable clutter when you can have a clean point to distribute power to all your 4-pin PWM fans? These small PCB's are made of the highest quality and include and easy to install preinstalled black mount rail and Velcro strip.

## Description

ModMyToys 4-Pin PWM Power Distribution PCB is the perfect organizational solution for hard core modder's, water cooling enthusiasts and other power users that use a large amount of cooling fans in their systems or servers. Why use clumsy Y splitters that just add to cable clutter when you can have a clean point to distribute power to all your 4-pin PWM fans? These small PCB's are made of the highest quality and include and easy to install preinstalled black mount rail and Velcro strip. This allows you to mount virtually anywhere in your case including all those hidden places modder's like to route their cables to. For those that want the best look these have a black PCB and connectors. So, eliminate all those extra cables and install the ModMyToys 4-pin PWM power distribution PCB to be a Pro!

### **Features**

- High Quality PCB
- Small, lightweight size fit almost anywhere!
- 4-Pin Male PWM to 6 x 4-pin PWM Male Fan Headers
- Preinstalled Velcro fastener for easy installation