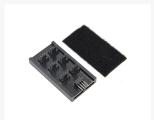

## **Short Description**

ModMyToys 4-Pin PWM Power Distribution PCB is the perfect organizational solution for hard core modder's,

water cooling enthusiasts and other power users that use a large amount of cooling fans in their systems or servers. Why use clumsy Y splitters that just add to cable clutter when you can have a clean point to distribute power to all your 4-pin PWM fans? These small PCB's are made of the highest quality and include and easy to install preinstalled black mount rail and Velcro strip.

## Description

ModMyToys 4-Pin PWM Power Distribution PCB is the perfect organizational solution for hard core modder's, water cooling enthusiasts and other power users that use a large amount of cooling fans in their systems or servers. Why use clumsy Y splitters that just add to cable clutter when you can have a clean point to distribute power to all your 4-pin PWM fans? These small PCB's are made of the highest quality and include and easy to install preinstalled black mount rail and Velcro strip. This allows you to mount virtually anywhere in your case including all those hidden places modder's like to route their cables to. For those that want the best look these have a black PCB and connectors. So, eliminate all those extra cables and install the ModMyToys 4-pin PWM power distribution PCB to be a Pro!