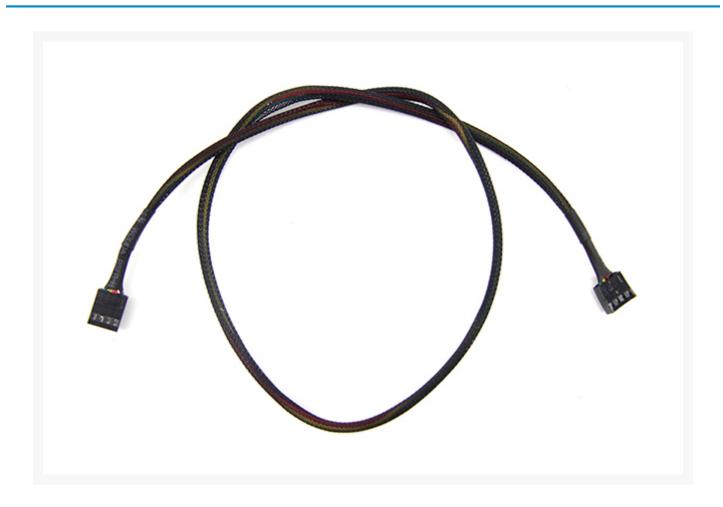

# Female to 4 Pin Female Extension Cable Black - 24" Sleeved

\$3.99

## Description

This female-to-female 4-pin cable extension for any use where you need to connect 4-pin PWM fan headers to another male cable. These are perfect for use on the ModMyToys 4-pin PCB's we sell on the site!

#### **Specifications:**

- 4-pin PWM Female to 4-pin PWM Female
- 24" long cable