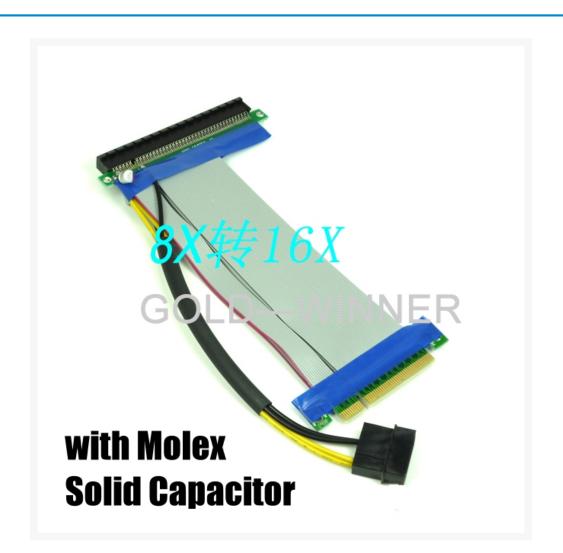

# PCI-Express PCI-E 8X to 16X Riser Card Flexible Ribbon Extender Cable w/Molex + Solid Capacitor

#### Description

PCI-Express PCI-E 8X to 16X Riser Card Flexible Ribbon Extender Cable w/Molex + Solid Capacitor

15cm Length The Flexible Single Slot PCI-Express Riser Card with x1 to x16 interface makes the PCI-Express x16 Card away from motherboard , with the PCI-Express socket x16 directly in line with the socket on the motherboard.

#### Features

Molex connector + Solid Capacitor modification is designed to reroute power from your motherboard PCI-e slot. This prevents graphics card damage via an extender cable, and also prevents motherboard damage to any system running more than 2 GPUs simultaneously.

- It is flexible cable design and suitable for your own projects
- This riser card provides expansion for 1 slots with cable
- Gold plated contacts for best conductivity and long life
- PCI-e 8 to x16 slot adapter
- 15cm Length
- Great for intense Gaming & Bitcoin Mining
- Works for all PCI-e bus versions
- Ensure proper airflow in your system by creating more room in tight-fit cases