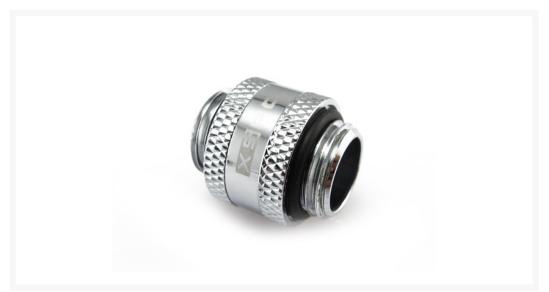

### Description

XSPC G1/4" Male to Male Rotary Fitting in beautiful chrome finish. Great price!

#### **Features**

- Chrome Finish
- 360° Rotation
- G1/4" Thread
- Easy tool free installation