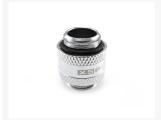

### Description

XSPC G1/4" Male to Male Rotary Fitting in beautiful chrome finish. Great price!

#### **Features**

- Chrome Finish
- 360° Rotation
- G1/4" Thread
- Easy tool free installation