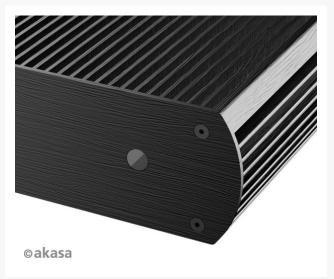

### **Product Images**

#### **Features**

• Aluminium fanless CPU cooling design

- Ideal for business, education and embedded environments
- Form factor: UCFF 4" X 4"
- Support 2.5" SSD/HDD
- Support IR remote function
- Suitable for VESA mounting
- Three antenna fitting holes
- Kensington lock
- Serial port opening
- Compatible with the following Intel® NUC motherboards: D54250WYB / D34010WYB

# Specifications

| Material              | Aluminium                                                            |
|-----------------------|----------------------------------------------------------------------|
| Motherboards types    | UCFF 4" X 4"                                                         |
| Dimensions            | 240 x 150 x 48mm (W x D x H)                                         |
| Drive bays            | 2 X 2.5" SSD/HDD second drive require optional mSATA to SATA adapter |
| mSATA to SATA adapter | Optional (product code: AK-PCCMSA-01)                                |
| Front panel I/O Ports | USB 3.0 port x 2, IR receiver opening, HD Audio in/out               |
| Antenna fitting holes | 3                                                                    |
| Serial port opening   | 2                                                                    |
| Security              | Kensington lock                                                      |
| VESA mounting         | Support                                                              |
| Product code          | A-NUC05-A1B                                                          |