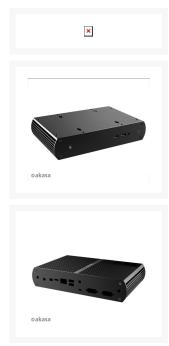

### **Product Images**

#### **Features**

• Aluminium fanless CPU cooling design

- Ideal for business, education and embedded environments
- Form factor: UCFF 4" X 4"
- Support 2.5" SSD/HDD
- Support IR remote function
- Suitable for VESA mounting
- Three antenna fitting holes
- Kensington lock
- Serial port opening
- Compatible with the following Intel® NUC motherboards: D54250WYB / D34010WYB

# Specifications

| Material              | Aluminium                                                            |
|-----------------------|----------------------------------------------------------------------|
| Motherboards types    | UCFF 4" X 4"                                                         |
| Dimensions            | 240 x 150 x 48mm (W x D x H)                                         |
| Drive bays            | 2 X 2.5" SSD/HDD second drive require optional mSATA to SATA adapter |
| mSATA to SATA adapter | Optional (product code: AK-PCCMSA-01)                                |
| Front panel I/O Ports | USB 3.0 port x 2, IR receiver opening, HD Audio in/out               |
| Antenna fitting holes | 3                                                                    |
| Serial port opening   | 2                                                                    |
| Security              | Kensington lock                                                      |
| VESA mounting         | Support                                                              |
| Product code          | A-NUC05-A1B                                                          |