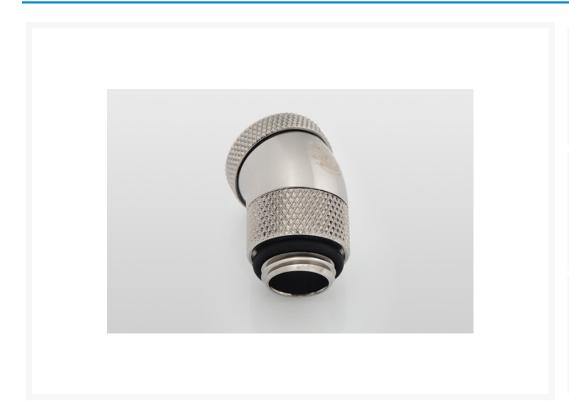

### **Short Description**

Bitspower Black Sparkle Enhance Rotary 30-Degree Multi-Link Adapter

## Description

Bitspower Black Sparkle Enhance Rotary 30-Degree Multi-Link Adapter

#### **Features**

- True Hi-Flow.
- Hi-Quality Brass Material.
- 30-Degree Type With 360-Degree Rotation.
- High Durability Nickel Finished In Black Sparkle Color
- Multi-Length Application.
- Compatibile With Crystal Link Tube Series
- RoHS Compliant.