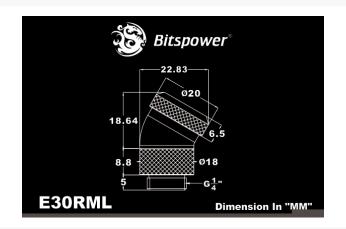

# **Specifications**

• Thread: G1/4"

• Thread length: 5mm

# Additional Information

| Brand          | Bitspower      |
|----------------|----------------|
| SKU            | BP-BSE30RML    |
| Weight         | 0.2000         |
| Fitting Type   | Extension      |
| Fitting Size   | 10mm/12mm      |
| Fitting Angle  | 30 Degree      |
| Fitting Finish | Black Chrome   |
| Vendor SKU/EAN | 4719552216048. |