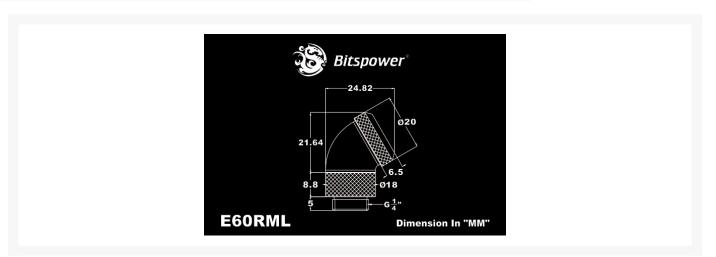

Performance-PCs.com

1701 R. J. Conlan Blvd. NE, Unit #5 Palm Bay, FL 32905, USA

Toll Free: 888-381-8222

www.performance-pcs.com sales@performance-pcs.com



Follow Us Twitter







# Bitspower Silver Shining Enhance Rotary 60-Degree Multi-Link Adapter

\$13.95

#### **Product Images**







# **Short Description**

Bitspower Silver Shining Enhance Rotary 60-Degree Multi-Link Adapter

### Description

Bitspower Silver Shining Enhance Rotary 60-Degree Multi-Link Adapter

#### **Features**

- True Hi-Flow.
- Hi-Quality Brass Material.
- 60-Degree Type With 360-Degree Rotation.
- High Durability Nickel Finished In Silver Shining Color
- Multi-Length Application.
- Compatibile With Crystal Link Tube Series
- RoHS Compliant.

# **Specifications**

• Thread: G1/4"

• Thread length: 5mm

2

# Additional Information

| Brand          | Bitspower     |
|----------------|---------------|
| SKU            | BP-E60RML     |
| Weight         | 0.2000        |
| Fitting Type   | Extension     |
| Fitting Size   | 10mm/12mm     |
| Fitting Angle  | 60 Degree     |
| Vendor SKU/EAN | 471955