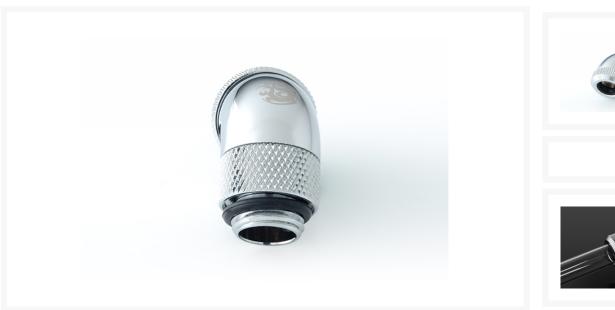

# Bitspower Silver Shining Enhance Rotary 60-Degree Multi-Link Adapter

\$13.95

#### **Features**

- True Hi-Flow.
- Hi-Quality Brass Material.
- 60-Degree Type With 360-Degree Rotation.
- High Durability Nickel Finished In Silver Shining Color
- Multi-Length Application.
- Compatibile With Crystal Link Tube Series
- RoHS Compliant.