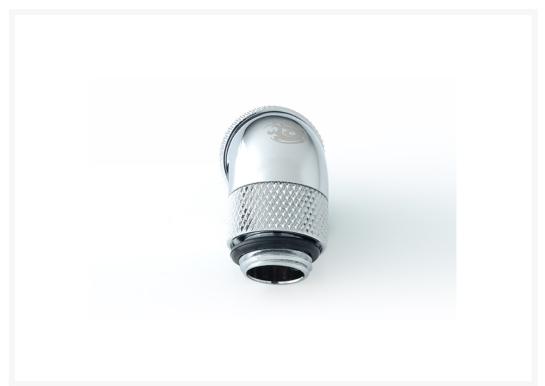

# Bitspower Silver Shining Enhance Rotary G1/4" 30Degree Multi-Link Adapter For OD 12MM

\$13.95

#### **Short Description**

Bitspower Silver Shining Enhance Rotary 30-Degree Multi-Link Adapter

### Description

Bitspower Silver Shining Enhance Rotary 30-Degree Multi-Link Adapter

#### **Features**

- True Hi-Flow.
- Hi-Quality Brass Material.
- 30-Degree Type With 360-Degree Rotation.
- High Durability Nickel Finished In Silver Shining Color
- Multi-Length Application.
- Compatibile With Crystal Link Tube Series
- RoHS Compliant.