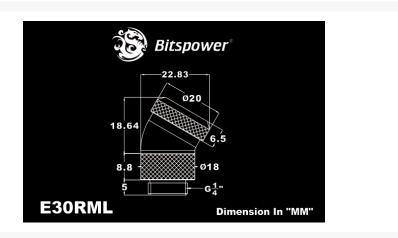

# **Specifications**

• Thread: G1/4"

• Thread length: 5mm

# Additional Information

| Brand          | Bitspower     |
|----------------|---------------|
| SKU            | BP-E30RML     |
| Weight         | 0.2000        |
| Special Order  | No            |
| Fitting Type   | Extension     |
| Fitting Size   | 10mm/12mm     |
| Fitting Angle  | 30 Degree     |
| Vendor SKU/EAN | 4719552216000 |