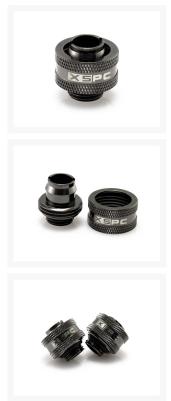

# **Short Description**

XSPC G1/4" to 7/16" ID, 5/8" OD Compression Fitting in beautiful black chrome finish. Great price!

## Description

XSPC G1/4" to 7/16" ID, 5/8" OD Compression Fitting in beautiful black chrome finish. Great price!

#### **Features**

- Black Chrome Finish
- For 7/16" ID, 5/8" OD Tubing (11.1mm ID, 16mm OD)
- G1/4" Thread
- Easy tool free coin installation