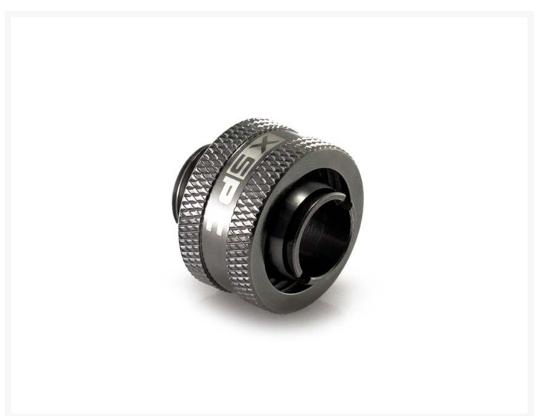

# **Short Description**

XSPC G1/4" to 7/16" ID, 5/8" OD Compression Fitting in beautiful black chrome finish. Great price!

## Description

XSPC G1/4" to 7/16" ID, 5/8" OD Compression Fitting in beautiful black chrome finish. Great price!

#### **Features**

- Black Chrome Finish
- For 7/16" ID, 5/8" OD Tubing (11.1mm ID, 16mm OD)
- G1/4" Thread
- Easy tool free coin installation