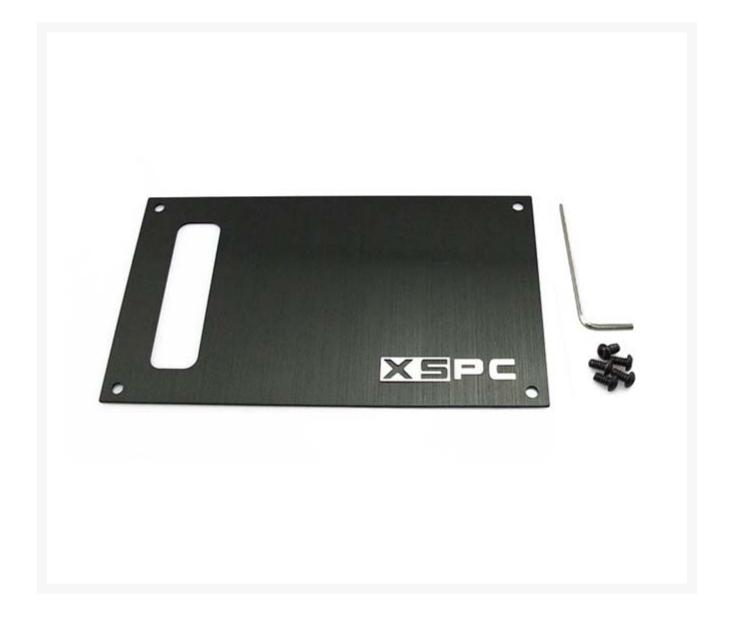

# XSPC Dual Bayres/Pump V4 Faceplate Pack - Black

\$3.99 was \$7.99

# **Short Description**

Replacement faceplate for our dual bay reservoir pumps.

## Description

Replacement faceplate for our dual bay reservoir pumps.

#### Pack Includes:

- Black Aluminium Faceplate
- Screw Set
- Allen Key