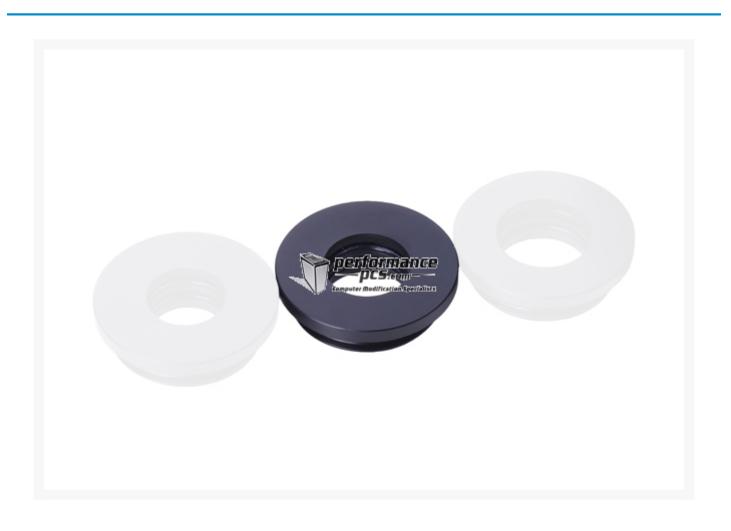

### Short Description

Alphacool compatibility extension adapter for the Light Tower.

Robust high-quality adapter for the Alphacool Light Tower for DC260/400 Phobya pumps.

### Description

Alphacool compatibility extension adapter for the Light Tower.

Robust high-quality adapter for the Alphacool Light Tower for DC260/400 Phobya pumps.

#### **Extent of delivery:**

1xAlphacool Lighttower Adapter für Phobya DC260/400