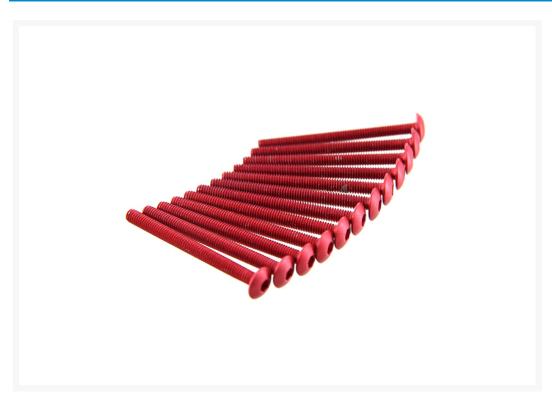

### Specifications:

- Anodized Red color
- M4 x 45mm Button Head Screw
- Price is for bag of (12) twelve lock nuts.

#### **Additional Information**

| Brand         | ModMyToys           |
|---------------|---------------------|
| SKU           | MMT-BUTTON-M4-45-RD |
| Weight        | 0.0500              |
| Color         | Red                 |
| Hardware Type | Bolt                |
| Screw Head    | Allen (Button)      |
| Screw Thread  | M4                  |
| Screw Length  | 45mm                |
| Material      | Aluminum            |