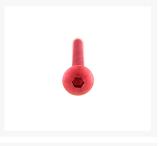

### Specifications:

- Anodized Red color
- M4 x 45mm Button Head Screw
- Price is for bag of (12) twelve lock nuts.

#### **Additional Information**

| Brand         | ModMyToys           |
|---------------|---------------------|
| SKU           | MMT-BUTTON-M4-45-RD |
| Weight        | 0.0500              |
| Color         | Red                 |
| Hardware Type | Bolt                |
| Screw Head    | Allen (Button)      |
| Screw Thread  | M4                  |
| Screw Length  | 45mm                |
| Material      | Aluminum            |