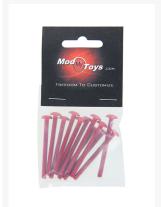

### Specifications:

- Anodized Red color
- M4 x 45mm Button Head Screw
- Price is for bag of (12) twelve lock nuts.

#### **Additional Information**

| Brand         | ModMyToys           |
|---------------|---------------------|
| SKU           | MMT-BUTTON-M4-45-RD |
| Weight        | 0.0500              |
| Color         | Red                 |
| Hardware Type | Bolt                |
| Screw Head    | Allen (Button)      |
| Screw Thread  | M4                  |
| Screw Length  | 45mm                |
| Material      | Aluminum            |