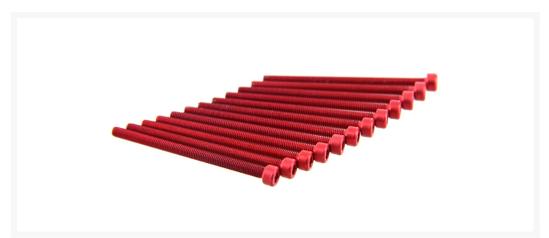

## **Short Description**

ModMyToys' premium screw undergo a special anodization process that can change a great mod to an EXCEPTIONAL MOD! We carry a large assortment of standard and metric aluminum screws and fasteners. Whether attaching acrylic, metal, grills, fans, or any number of things, anodized screws gives the mod some extra style. Use your imagination and set your mod apart from others!

## Description

ModMyToys' premium screw undergo a special anodization process that can change a great mod to an EXCEPTIONAL MOD! We carry a large assortment of standard and metric aluminum screws and fasteners. Whether attaching acrylic, metal, grills, fans, or any number of things, anodized screws gives the mod some extra style. Use your imagination and set your mod apart from others!

#### Specifications:

- Anodized Red color
- M3 x 45mm Socket Head Screw
- Price is for bag of (12) twelve lock nuts.

## Additional Information

| Brand         | ModMyToys           |
|---------------|---------------------|
| SKU           | MMT-SOCKET-M3-45-RD |
| Weight        | 0.0500              |
| Color         | Red                 |
| Hardware Type | Bolt                |
| Screw Head    | Allen (Socket)      |
| Screw Thread  | M3                  |
| Screw Length  | 45mm                |
| Material      | Aluminum            |