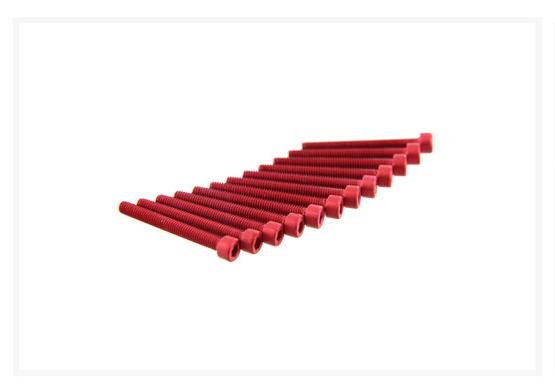

# ModMyToys Socket Head Cap Screw M4 x 35mm -Red - Pack of 12

\$5.95

#### Specifications:

- Anodized Red color
- M4 x 35mm Socket Head Screw
- Price is for bag of (12) twelve lock nuts.