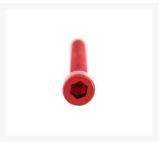

# ModMyToys Socket Head Cap Screw M4 x 35mm -Red - Pack of 12

\$5.95

#### Specifications:

- Anodized Red color
- M4 x 35mm Socket Head Screw
- Price is for bag of (12) twelve lock nuts.