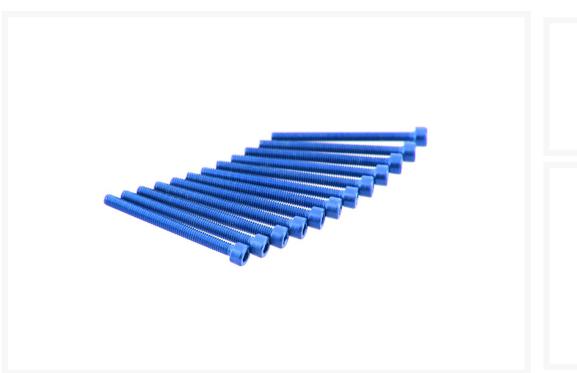

# ModMyToys Socket Head Cap Screw M4 x 45mm Blue - Pack of 12

\$5.95

### Specifications:

- Anodized Blue color
- M4 x 45mm Socket Head Screw
- Price is for bag of (12) twelve lock nuts.

### **Additional Information**

| Brand         | ModMyToys           |
|---------------|---------------------|
| SKU           | MMT-SOCKET-M4-45-BL |
| Weight        | 0.0500              |
| Color         | Blue                |
| Hardware Type | Bolt                |
| Screw Head    | Allen (Socket)      |
| Screw Thread  | M4                  |
| Screw Length  | 45mm                |
| Material      | Aluminum            |