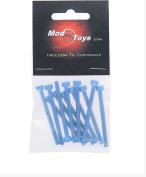

# ModMyToys Socket Head Cap Screw M4 x 45mm Blue - Pack of 12

\$5.95

### Specifications:

- Anodized Blue color
- M4 x 45mm Socket Head Screw
- Price is for bag of (12) twelve lock nuts.

### **Additional Information**

| Brand         | ModMyToys           |
|---------------|---------------------|
| SKU           | MMT-SOCKET-M4-45-BL |
| Weight        | 0.0500              |
| Color         | Blue                |
| Hardware Type | Bolt                |
| Screw Head    | Allen (Socket)      |
| Screw Thread  | M4                  |
| Screw Length  | 45mm                |
| Material      | Aluminum            |