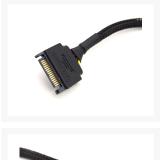

### **Short Description**

Standard SATA Power to Molex cable. 15-pin Male SATA to 4-pin Female Molex.

### Description

Standard SATA Power to Molex cable. 15-pin Male SATA to 4-pin Female Molex.

### **Features**

- Convert an existing SATA power connector to 4-Pin Molex power connector
- Choice of sleeving and heatshrink colors
- Custom made by Performance-PCs.com
- All black connectors

# Specifications

| Type:       | SATA Power Adapter Cable (15-Pin SATA Power Male to Molex 4-Pin Female) |
|-------------|-------------------------------------------------------------------------|
| Length:     | 8" (205MM) each lead                                                    |
| Connection: | SATA (M) 15 P to MOLEX (F) 4 P                                          |
| Color:      | 2 x Red/2 x Yellow/4 x Black                                            |