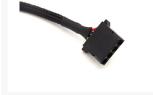

### **Short Description**

Standard SATA Power to Molex cable. 15-pin Male SATA to 4-pin Female Molex.

### Description

Standard SATA Power to Molex cable. 15-pin Male SATA to 4-pin Female Molex.

### **Features**

- Convert an existing SATA power connector to 4-Pin Molex power connector
- Choice of sleeving and heatshrink colors
- Custom made by Performance-PCs.com
- All black connectors

# Specifications

| Type:       | SATA Power Adapter Cable (15-Pin SATA Power Male to Molex 4-Pin Female) |
|-------------|-------------------------------------------------------------------------|
| Length:     | 8" (205MM) each lead                                                    |
| Connection: | SATA (M) 15 P to MOLEX (F) 4 P                                          |
| Color:      | 2 x Red/2 x Yellow/4 x Black                                            |