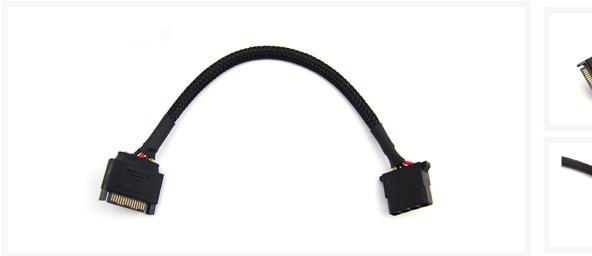

### **Short Description**

Standard SATA Power to Molex cable. 15-pin Male SATA to 4-pin Female Molex.

### Description

Standard SATA Power to Molex cable. 15-pin Male SATA to 4-pin Female Molex.

### **Features**

- Convert an existing SATA power connector to 4-Pin Molex power connector
- Choice of sleeving and heatshrink colors
- Custom made by Performance-PCs.com
- All black connectors

# Specifications

| Type:       | SATA Power Adapter Cable (15-Pin SATA Power Male to Molex 4-Pin Female) |
|-------------|-------------------------------------------------------------------------|
| Length:     | 8" (205MM) each lead                                                    |
| Connection: | SATA (M) 15 P to MOLEX (F) 4 P                                          |
| Color:      | 2 x Red/2 x Yellow/4 x Black                                            |