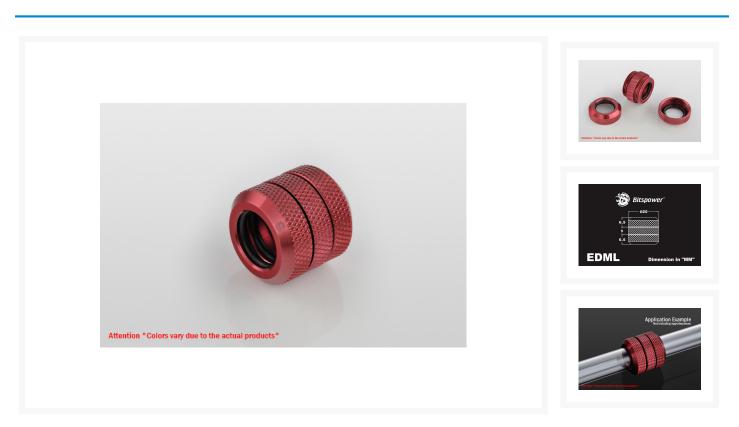

# Bitspower G1/4" Deep Blood Red Enhance Dual Multi-Link For Acrylic Tube OD 12MM

### Short Description

New Bitspower G1/4" Deep Blood Red Enhance Dual Multi-Link For Acrylic Tube OD 12MM

### Description

Bitspower G1/4" Deep Blood Red Enhance Dual Multi-Link For Acrylic Tube OD 12MM

#### Features

Features:

- True Hi-Flow Design.
- Hi Quality Brass Material.
- High Durability Nickel Finished In Deep Blood Red Color.
- Design For Multi-Link Extension Application Via Acrylic Tube OD 12MM On Both Side.
- Compatibile With Crystal Link Tube Series
- RoHS Compliant.