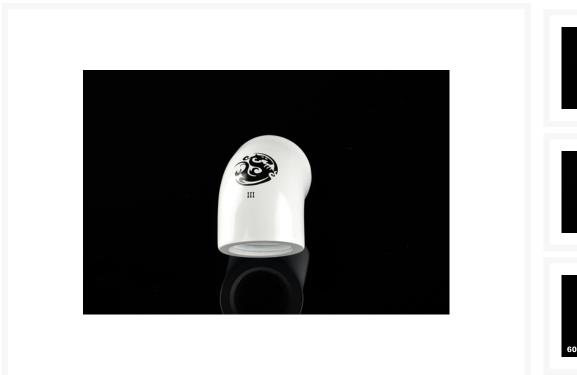

# Bitspower Deluxe White 60-Degree With Dual Inner G1/4" Extender

\$13.99

# Description

Bitspower Deluxe White 60-Degree With Dual Inner G1/4" Extender

### Features:

- True Hi-Flow Design.
- Hi Quality Brass Material.
- High Durability Nickel Finished In Deluxe White Color
- Hiding O-Ring Design.
- Design For 60-Degree IG1/4" Thread Application.
- RoHS Compliant.