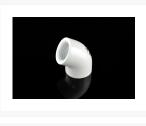

# Bitspower Deluxe White 60-Degree With Dual Inner G1/4" Extender

\$13.99

# Description

Bitspower Deluxe White 60-Degree With Dual Inner G1/4" Extender

### Features:

- True Hi-Flow Design.
- Hi Quality Brass Material.
- High Durability Nickel Finished In Deluxe White Color
- Hiding O-Ring Design.
- Design For 60-Degree IG1/4" Thread Application.
- RoHS Compliant.