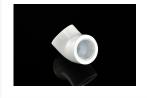

# Bitspower Deluxe White 60-Degree With Dual Inner G1/4" Extender

\$13.99

# Description

Bitspower Deluxe White 60-Degree With Dual Inner G1/4" Extender

### Features:

- True Hi-Flow Design.
- Hi Quality Brass Material.
- High Durability Nickel Finished In Deluxe White Color
- Hiding O-Ring Design.
- Design For 60-Degree IG1/4" Thread Application.
- RoHS Compliant.