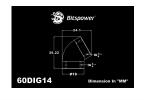

Thread: Inner G1/4"

Thread Length: 6MM

Thread No.: 2

### **Additional Information**

| Brand          | Bitspower    |
|----------------|--------------|
| SKU            | BP-DW60DIG14 |
| Weight         | 0.2000       |
| Fitting Type   | Extension    |
| Fitting Angle  | 60 Degree    |
| Fitting Finish | White        |