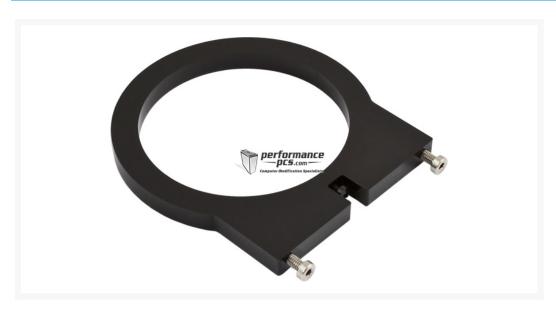

### **Short Description**

With this mount, reservoirs of the aqualis series can be fixated additionally at the top. The mount is made from black Plexiglas and features two threads for mounting as well as a thread for clamping of the reservoir.

## Description

With this mount, reservoirs of the aqualis series can be fixated additionally at the top. The mount is made from black Plexiglas and features two threads for mounting as well as a thread for clamping of the reservoir.

#### Extent of delivery:

- One mount made from Plexiglas
- Two stainless steel screws
- One black plastic screw

Reservoir not included!

Please note: Only compatible with aqualis Reservoirs with outer diameter 80mm