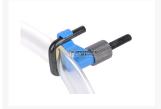

## **Short Description**

Using these hose clamp, it is possible to intervene in the existing system so that it pinches the hose and z.Bsp. can grind a graphics card cooler with the system.

#### Description

Using these hose clamp, it is possible to intervene in the existing system so that it pinches the hose and z.Bsp. can grind a graphics card cooler with the system. However, it requires 2 clamps to lock the system. The advantage is obvious, you no longer have the system re-filling! The hose clamps are suitable for tubing of 2-15mm.