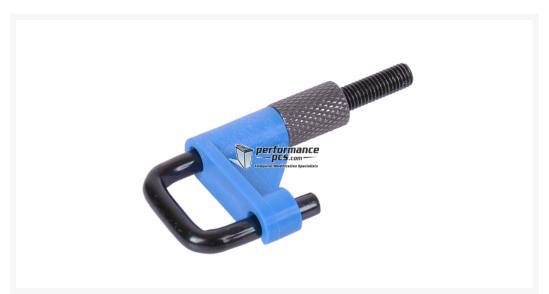

## **Short Description**

Using these hose clamp, it is possible to intervene in the existing system so that it pinches the hose and z.Bsp. can grind a graphics card cooler with the system.

#### Description

Using these hose clamp, it is possible to intervene in the existing system so that it pinches the hose and z.Bsp. can grind a graphics card cooler with the system. However, it requires 2 clamps to lock the system. The advantage is obvious, you no longer have the system re-filling! The hose clamps are suitable for tubing of 2-15mm.