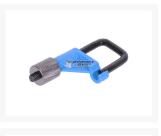

#### **Short Description**

Using these hose clamp, it is possible to intervene in the existing system so that it pinches the hose and z.Bsp. can grind a graphics card cooler with the system.

### Description

Using these hose clamp, it is possible to intervene in the existing system so that it pinches the hose and z.Bsp. can grind a graphics card cooler with the system. However, it requires 2 clamps to lock the system. The advantage is obvious, you no longer have the system re-filling! The hose clamps are suitable for tubing up to 20mm.

Scope of delivery: Hose Clamp up to 20mm