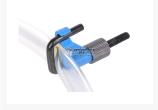

#### **Short Description**

Using these hose clamp, it is possible to intervene in the existing system so that it pinches the hose and z.Bsp. can grind a graphics card cooler with the system.

### Description

Using these hose clamp, it is possible to intervene in the existing system so that it pinches the hose and z.Bsp. can grind a graphics card cooler with the system. However, it requires 2 clamps to lock the system. The advantage is obvious, you no longer have the system re-filling! The hose clamps are suitable for tubing up to 20mm.

Scope of delivery: Hose Clamp up to 20mm