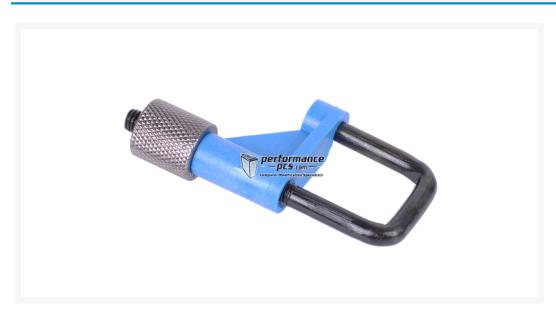

#### **Short Description**

Using these hose clamp, it is possible to intervene in the existing system so that it pinches the hose and z.Bsp. can grind a graphics card cooler with the system.

### Description

Using these hose clamp, it is possible to intervene in the existing system so that it pinches the hose and z.Bsp. can grind a graphics card cooler with the system. However, it requires 2 clamps to lock the system. The advantage is obvious, you no longer have the system re-filling! The hose clamps are suitable for tubing up to 20mm.

Scope of delivery: Hose Clamp up to 20mm