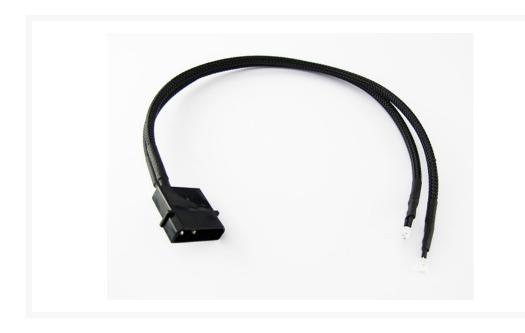

## **Short Description**

XSPC twin 3mm wired LED

# Description

XSPC twin 3mm wired LED

- 3mm LED
- Twin Wired LED with 4Pin Molex
- Black Braiding

#### Available in six colours:

- Blue
- Red
- Green
- White
- Yellow
- UV