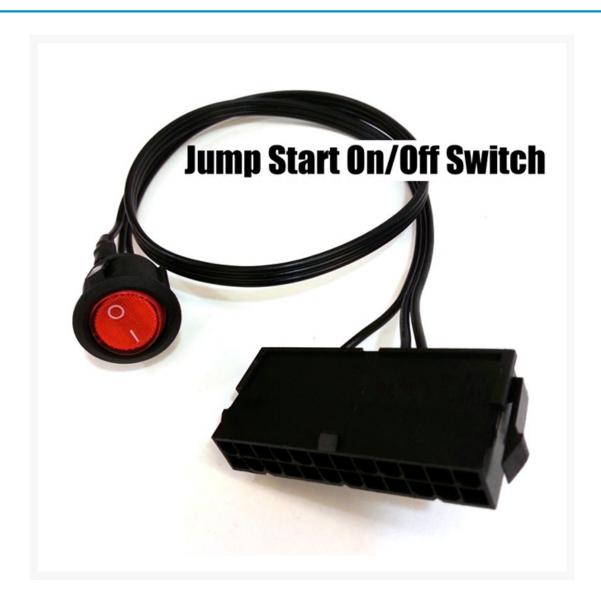

## Description

Jump Start EPS/ATX 24 Pin Power Supply Jumper On/Off Switch (Red Light)

Do you need to turn on an ATX power supply without a motherboard? Tired of using paperclips, or other rigged methods of turning the system on? Then our ATX Power Supply Reset Switch is the answer.

The switch features a 24-pin female Molex connector that hooks up to your PSU to spoof the motherboard connection. So simply press the button, and turn your power supply on.