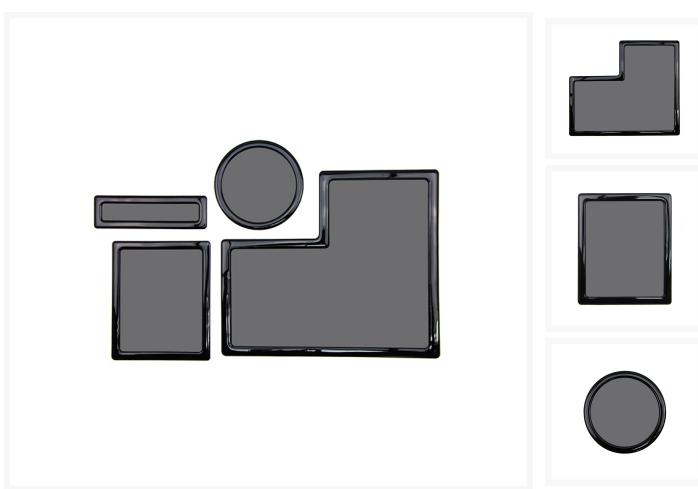

## **Product Images**

# **Specifications**

- Thermaltake Soprano Side Filter Dimensions: 11 1/4" x 9 3/4"
- Thermaltake Soprano Front Filter Dimensions: 6 1/2" x 5 1/4"
- Thermaltake Soprano Rear 1 Filter Dimensions: 4 3/4 "
- Thermaltake Soprano Rear 2 Filter Dimensions: 6" x 1 3/4"