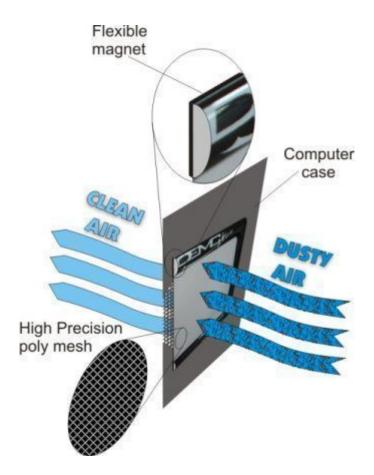

These filter are magnetic and will attach themselves to your ferrous / metallic chassis. If you have a plastic or aluminum case then we include a magnetic strip with adhesive for easy install anywhere.

Because the mesh is black it is easy to see when the filter needs cleaning. After cleaning out the unit initially maintenance consists of taking the DEMCifilter off by hand, dusting it off by hand or soft brush and replacing it over the air intake. That simple. No dismantling, no tools, no glue or screws needed. DEMCifilter has no moving parts and has a one-piece lightweight design. DEMCifilter is fitted over the fan intake or vent holes by way of magnetic strip built into the filter. Even if the case is non-metallic, a lightweight and flexible magnetic frame (optional extra) can be fitted to the case and DEMCifilter can be fitted onto it. This will extend the lifespan of the computer and lead to less downtime and an overall more enjoyable computer experience.