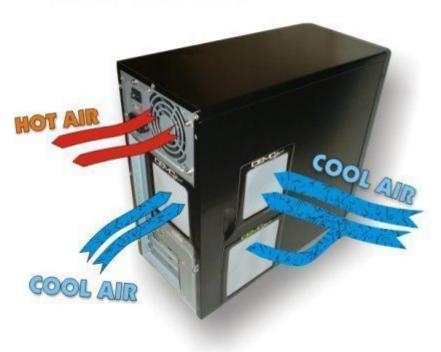

To maximize the benefits of DEMCiflex filters please refer to their page on Positive Pressure .

# DEMCifica fits magnetically onto the case, over the intake vents and fans