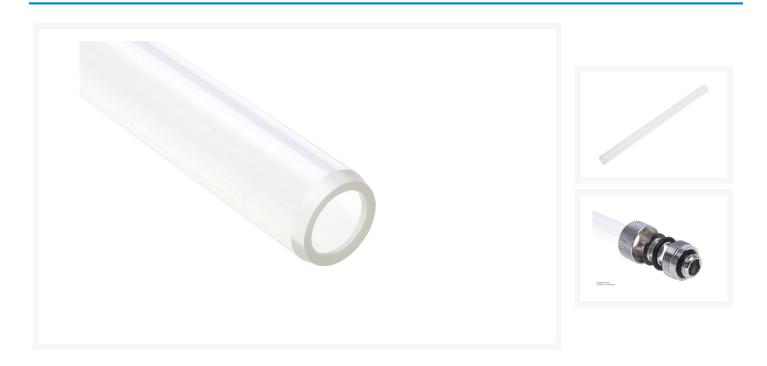

#### Description

Alphacool HardTube series Plexi tube in 13/10mm diameter.

Hard tube replaces the common PVC tubing found in water cooling systems and lets the user make clean straight connections between watercooling components. Alphacool Hard tube can also shaped to fit in with your system using the appropriate bending tools.

## Specifications

| Color:                   | Transparent         |
|--------------------------|---------------------|
| Inner diameter:          | 10mm (3/8")         |
| Manufacturer:            | Alphacool           |
| Material:                | Acrylic             |
| Outer diameter:          | 13mm (1/2")         |
| Service temperature:     | -20°, C, C bis 60°  |
| UV - color:              | Non UV-active       |
| max. operating pressure: | 4 Bar (at 20°C), C) |
| Scope of delivery:       |                     |
| • 1x 20cm Plexi tube     |                     |