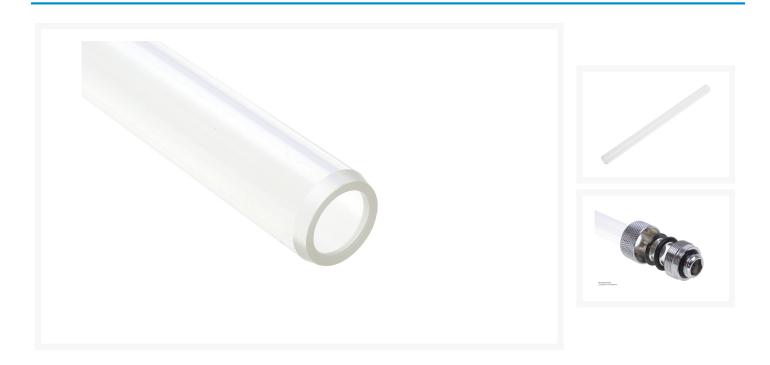

#### **Product Images**

#### Description

Alphacool HardTube series Plexi tube in 13/10mm diameter.

Hard tube replaces the common PVC tubing found in water cooling systems and lets the user make clean straight connections between watercooling components. Alphacool Hard tube can also shaped to fit in with your system using the appropriate bending tools.

## Specifications

| Color:                   | Transparent         |
|--------------------------|---------------------|
| Inner diameter:          | 10mm (3/8")         |
| Manufacturer:            | Alphacool           |
| Material:                | Acrylic             |
| Outer diameter:          | 13mm (1/2")         |
| Service temperature:     | -20°, C, C bis 60°  |
| UV - color:              | Non UV-active       |
| max. operating pressure: | 4 Bar (at 20°C), C) |
| Scope of delivery:       |                     |
| • 1x 40cm Plexi tube     |                     |