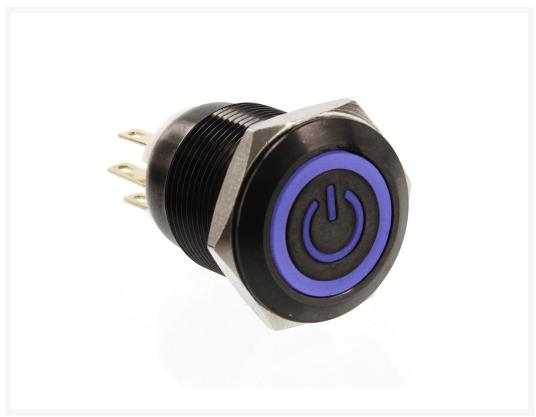

# ModMyToys Anodized Illuminated Switch - 22mm Momentary - Power Symbol Black Chrome/Blue

**Product Images** 

# **Short Description**

These new momentary and on/off switches are ideal switches for modding enthusiasts. When turned on, the ring around the push button illuminates in the specified color. In the case of momentary switches the illumination can always be on.

## Description

All NEW ModMyToys anodized aluminum vandal switches with Power Symbol!

These new momentary and on/off switches are ideal switches for modding enthusiasts. When turned on, the ring around the push button illuminates in the specified color. In the case of momentary switches the illumination can always be on. Easy to install and will fit on a regular 5.25 drive cover or wherever you chose to mount it.

Manufactured from Aluminum and then anodized, this extensive range of vandal resistant security switches are designed for use in potentially hostile environments, such as access control applications or, in the case of pc modders, powering up your case to "on" or for use as a reset button.

### **Features**

Install diameter: 19mmSwitch rating: 3A/250VAC

• Shape: Flat head

Function: Momentary (1NO1NC)Led type: Ring illuminated

• Colors: Red, Blue, Yellow, Green, White, Orange)

• Voltage: 12V (Other voltage can be make to order: 1.8V to 250V)

Terminal: 6 Pin terminalCrust material: stainless steel

IP rating: IP65/IP67 can make to orderTemperature: - 40 to 75 Degree

# **Specifications**

Max. Voltage: 250VMax. Current: 3AProtection Level: IP65

• Material: Black anodized aluminum

Install diameter: 19mmShape: Flat head

• Approval: Rohs material

Function: Momentary(Push on, Release off)Contact configuration: SPDT (1NO1NC)

• Color: Blue Ring illuminated LED

• Voltage: 12V (Other voltage 2.8V to 250v)

• Terminal: 6 Pins Terminal