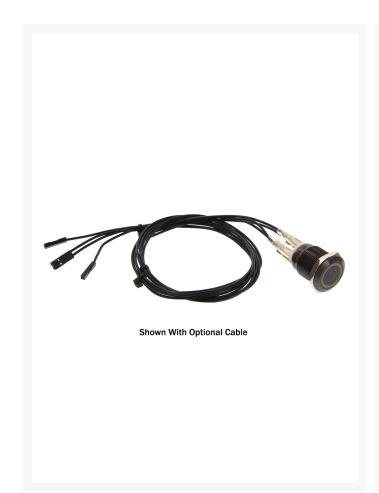

Terminal: 6 Pin terminalCrust material: stainless steel

IP rating: IP65/IP67 can make to orderTemperature: - 40 to 75 Degree

• Color: Blue Ring illuminated LED

• Voltage: 12V (Other voltage 2.8V to 250v)

• Terminal: 6 Pins Terminal