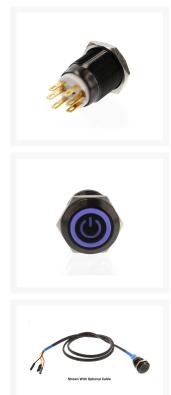

# ModMyToys Anodized Illuminated Switch - 22mm Momentary - Power Symbol Black Chrome/Blue

**Product Images** 

# **Short Description**

These new momentary and on/off switches are ideal switches for modding enthusiasts. When turned on, the ring around the push button illuminates in the specified color. In the case of momentary switches the illumination can always be on.

## Description

All NEW ModMyToys anodized aluminum vandal switches with Power Symbol!

These new momentary and on/off switches are ideal switches for modding enthusiasts. When turned on, the ring around the push button illuminates in the specified color. In the case of momentary switches the illumination can always be on. Easy to install and will fit on a regular 5.25 drive cover or wherever you chose to mount it.

Manufactured from Aluminum and then anodized, this extensive range of vandal resistant security switches are designed for use in potentially hostile environments, such as access control applications or, in the case of pc modders, powering up your case to "on" or for use as a reset button.

### **Features**

Install diameter: 19mmSwitch rating: 3A/250VAC

• Shape: Flat head

Function: Momentary (1NO1NC)Led type: Ring illuminated

• Colors: Red, Blue, Yellow, Green, White, Orange)

• Voltage: 12V (Other voltage can be make to order: 1.8V to 250V)

Terminal: 6 Pin terminalCrust material: stainless steel

IP rating: IP65/IP67 can make to orderTemperature: - 40 to 75 Degree

# **Specifications**

Max. Voltage: 250VMax. Current: 3AProtection Level: IP65

• Material: Black anodized aluminum

Install diameter: 19mmShape: Flat head

• Approval: Rohs material

Function: Momentary(Push on, Release off)Contact configuration: SPDT (1NO1NC)

• Color: Blue Ring illuminated LED

• Voltage: 12V (Other voltage 2.8V to 250v)

• Terminal: 6 Pins Terminal