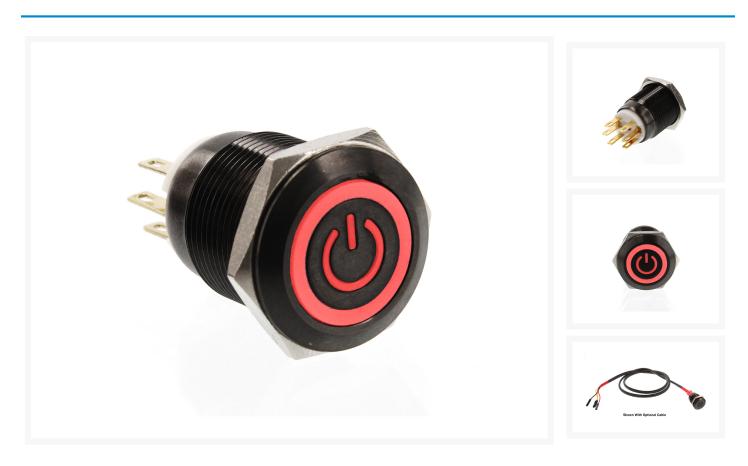

# ModMyToys Anodized Illuminated Switch - 22mm Momentary - Power Symbol Black Chrome/Red

### Short Description

These new momentary and on/off switches are ideal switches for modding enthusiasts. When turned on, the ring around the push button illuminates in the specified color. In the case of momentary switches the illumination can always be on.

# Description

All NEW ModMyToys anodized aluminum vandal switches with Power Symbol!

These new momentary and on/off switches are ideal switches for modding enthusiasts. When turned on, the ring around the push button illuminates in the specified color. In the case of momentary switches the illumination can always be on. Easy to install and will fit on a regular 5.25 drive cover or wherever you chose to mount it.

Manufactured from Aluminum and then anodized, this extensive range of vandal resistant security switches are designed for use in potentially hostile environments, such as access control applications or, in the case of pc modders, powering up your case to "on" or for use as a reset button.

#### Features

- Install diameter: 19mm
- Switch rating: 3A/250VAC
- Shape: Flat head
- Function: Momentary (1NO1NC)
- Led type: Ring illuminated
- Colors: Red, Blue, Yellow, Green, White, Orange)
- Voltage: 12V (Other voltage can be make to order: 1.8V to 250V)
- Terminal: 6 Pin terminal
- Crust material: stainless steel
- IP rating: IP65/IP67 can make to order
- Temperature: 40 to 75 Degree

## Specifications

- Max. Voltage: 250V
- Max. Current: 3A
- Protection Level: IP65
- Material: Black anodized aluminum
- Install diameter: 19mm
- Shape: Flat head
- Approval: Rohs material
- Function: Momentary(Push on, Release off)
- Contact configuration: SPDT (1NO1NC)
- Color: Red Ring illuminated LED
- Voltage: 12V (Other voltage 2.8V to 250v)
- Terminal: 6 Pins Terminal