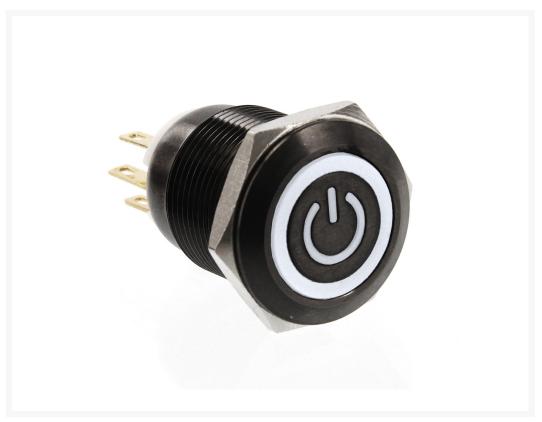

# ModMyToys Anodized Illuminated Switch - 22mm Momentary - Power Symbol Black Chrome/White

\$13.95

### Description

All NEW ModMyToys anodized aluminum vandal switches with Power Symbol!

These new momentary and on/off switches are ideal switches for modding enthusiasts. When turned on, the ring around the push button illuminates in the specified color. In the case of momentary switches the illumination can always be on. Easy to install and will fit on a regular 5.25 drive cover or wherever you chose to mount it.

Manufactured from Aluminum and then anodized, this extensive range of vandal resistant security switches are designed for use in potentially hostile environments, such as access control applications or, in the case of pc modders, powering up your case to "on" or for use as a reset button.