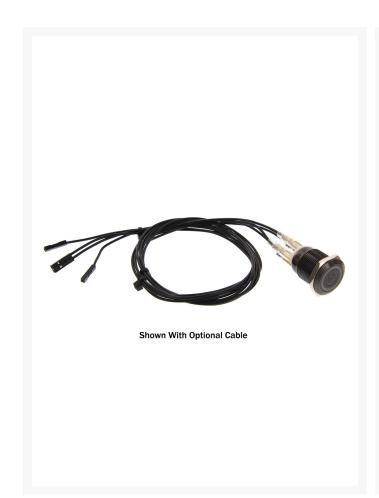

## **Product Images**

Terminal: 6 Pin terminalCrust material: stainless steel

IP rating: IP65/IP67 can make to orderTemperature: - 40 to 75 Degree

• Voltage: 12V (Other voltage 2.8V to 250v)

• Terminal: 6 Pins Terminal