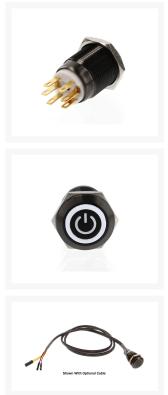

## **Product Images**

Terminal: 6 Pin terminalCrust material: stainless steel

IP rating: IP65/IP67 can make to orderTemperature: - 40 to 75 Degree

• Voltage: 12V (Other voltage 2.8V to 250v)

• Terminal: 6 Pins Terminal