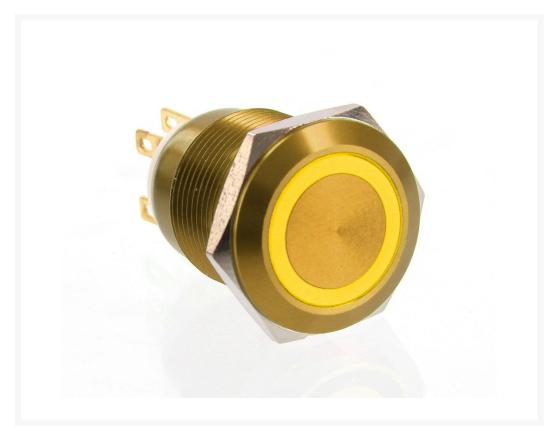

# ModMyToys Anodized Illuminated Switch - 22mm Momentary - Gold/Amber

\$13.95

### **Short Description**

These new momentary and on/off switches are ideal switches for modding enthusiasts. When turned on, the ring around the push button illuminates in the specified color. In the case of momentary switches the illumination can always be on.

### Description

All NEW ModMyToys anodized aluminum vandal switches!

These new momentary and on/off switches are ideal switches for modding enthusiasts. When turned on, the ring around the push button illuminates in the specified color. In the case of momentary switches the illumination can always be on. Easy to install and will fit on a regular 5.25 drive cover or wherever you chose to mount it.

## **Specifications**

Max. Voltage: 250VMax. Current: 3AProtection Level: IP65

• Material: Black anodized aluminum

Install diameter: 19mmShape: Flat head

• Approval: Rohs material

Function: Momentary(Push on, Release off)
Contact configuration: SPDT (1NO1NC)
Color: Amber Ring illuminated LED