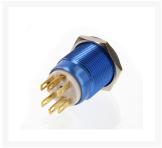

Terminal: 6 Pin terminalCrust material: stainless steel

• IP rating: IP65/IP67 can make to order

• Temperature: - 40 to 75 Degree

• Color: Blue Ring illuminated LED

• Voltage: 12V (Other voltage 2.8V to 250v)

• Terminal: 6 Pins Terminal