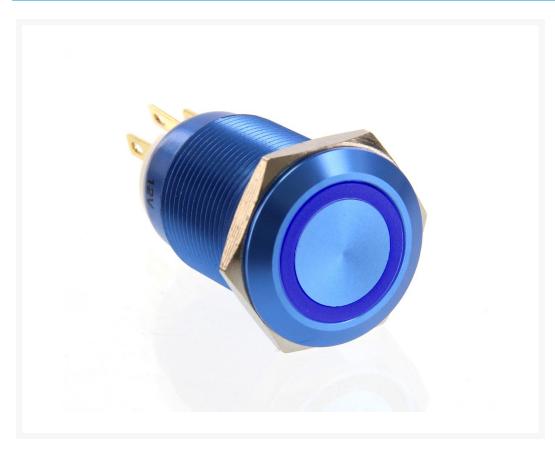

# ModMyToys Anodized Illuminated Switch - 22mm Momentary - Blue/Blue

\$13.95

## Description

All NEW ModMyToys anodized aluminum vandal switches!

These new momentary and on/off switches are ideal switches for modding enthusiasts. When turned on, the ring around the push button illuminates in the specified color. In the case of momentary switches the illumination can always be on. Easy to install and will fit on a regular 5.25 drive cover or wherever you chose to mount it.

Manufactured from Aluminum and then anodized, this extensive range of vandal resistant security switches are designed for use in potentially hostile environments, such as access control applications or, in the case of pc modders, powering up your case to "on" or for use as a reset button.

### **Features**

Install diameter: 19mmSwitch rating: 3A/250VAC

• Shape: Flat head

Function: Momentary (1NO1NC)Led type: Ring illuminated

• Colors: Red, Blue, Yellow, Green, White, Orange)

• Voltage: 12V (Other voltage can be make to order: 1.8V to 250V)

## **Specifications**

Max. Voltage: 250VMax. Current: 3AProtection Level: IP65

• Material: Blue anodized aluminum

Install diameter: 19mmShape: Flat head

• Approval: Rohs material

Function: Momentary(Push on, Release off)Contact configuration: SPDT (1NO1NC)