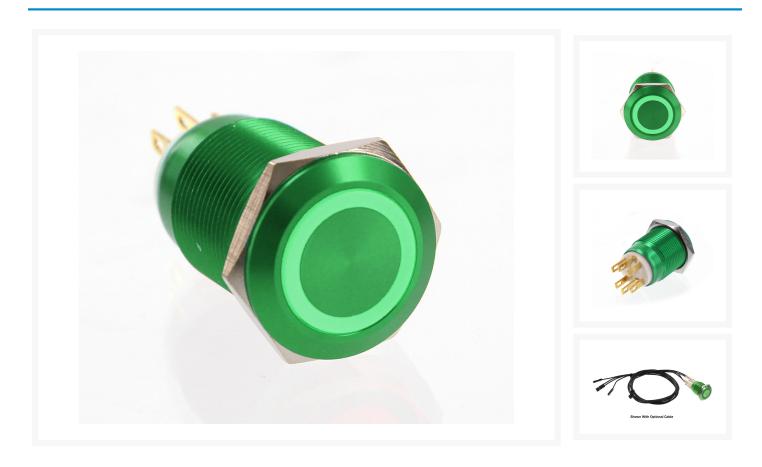

#### Short Description

These new momentary and on/off switches are ideal switches for modding enthusiasts. When turned on, the ring around the push button illuminates in the specified color. In the case of momentary switches the illumination can always be on.

#### All NEW ModMyToys anodized aluminum vandal switches!

These new momentary and on/off switches are ideal switches for modding enthusiasts. When turned on, the ring around the push button illuminates in the specified color. In the case of momentary switches the illumination can always be on. Easy to install and will fit on a regular 5.25 drive cover or wherever you chose to mount it.

Manufactured from Aluminum and then anodized, this extensive range of vandal resistant security switches are designed for use in potentially hostile environments, such as access control applications or, in the case of pc modders, powering up your case to "on" or for use as a reset button.

#### Features

- Install diameter: 19mm
- Switch rating: 3A/250VAC
- Shape: Flat head
- Function: Momentary (1NO1NC)
- Led type: Ring illuminated
- Colors: Red, Blue, Yellow, Green, White, Orange)
- Voltage: 12V (Other voltage can be make to order: 1.8V to 250V)
- Terminal: 6 Pin terminal
- Crust material: stainless steel
- IP rating: IP65/IP67 can make to order
- Temperature: 40 to 75 Degree

#### Specifications

- Max. Voltage: 250V
- Max. Current: 3A
- Protection Level: IP65
- Material: Green anodized aluminum
- Install diameter: 19mm
- Shape: Flat head
- Approval: Rohs material
- Function: Momentary(Push on, Release off)
- Contact configuration: SPDT (1NO1NC)
- Color: Green Ring illuminated LED
- Voltage: 12V (Other voltage 2.8V to 250v)
- Terminal: 6 Pins Terminal