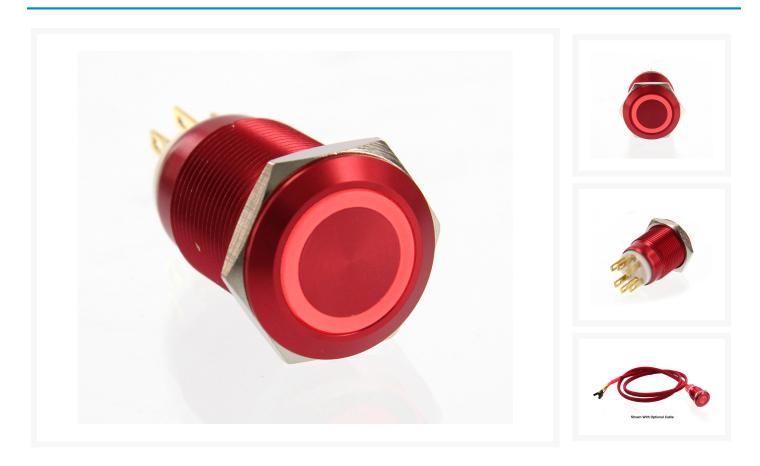

#### Short Description

These new momentary and on/off switches are ideal switches for modding enthusiasts. When turned on, the ring around the push button illuminates in the specified color. In the case of momentary switches the illumination can always be on.

#### All NEW ModMyToys anodized aluminum vandal switches!

These new momentary and on/off switches are ideal switches for modding enthusiasts. When turned on, the ring around the push button illuminates in the specified color. In the case of momentary switches the illumination can always be on. Easy to install and will fit on a regular 5.25 drive cover or wherever you chose to mount it.

Manufactured from Aluminum and then anodized, this extensive range of vandal resistant security switches are designed for use in potentially hostile environments, such as access control applications or, in the case of pc modders, powering up your case to "on" or for use as a reset button.

#### Features

- Install diameter: 19mm
- Switch rating: 3A/250VAC
- Shape: Flat head
- Function: Momentary (1NO1NC)
- Led type: Ring illuminated
- Colors: Red, Blue, Yellow, Green, White, Orange)
- Voltage: 12V (Other voltage can be make to order: 1.8V to 250V)
- Terminal: 6 Pin terminal
- Crust material: stainless steel
- IP rating: IP65/IP67 can make to order
- Temperature: 40 to 75 Degree

### Specifications

- Max. Voltage: 250V
- Max. Current: 3A
- Protection Level: IP65
- Material: Red anodized aluminum
- Install diameter: 19mm
- Shape: Flat head
- Approval: Rohs material
- Function: Momentary(Push on, Release off)
- Contact configuration: SPDT (1NO1NC)
- Color: Red Ring illuminated LED
- Voltage: 12V (Other voltage 2.8V to 250v)
- Terminal: 6 Pins Terminal