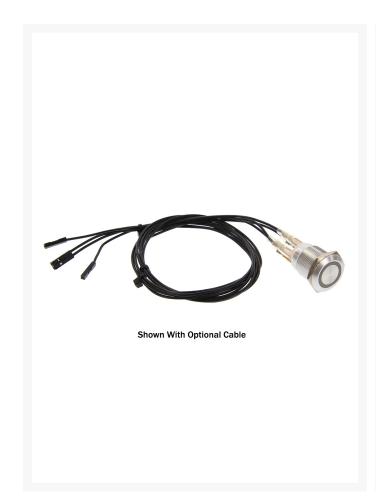

### Description

All NEW ModMyToys anodized aluminum vandal switches!

These new momentary and on/off switches are ideal switches for modding enthusiasts. When turned on, the ring around the push button illuminates in the specified color. In the case of momentary switches the illumination can always be on. Easy to install and will fit on a regular 5.25 drive cover or wherever you chose to mount it.