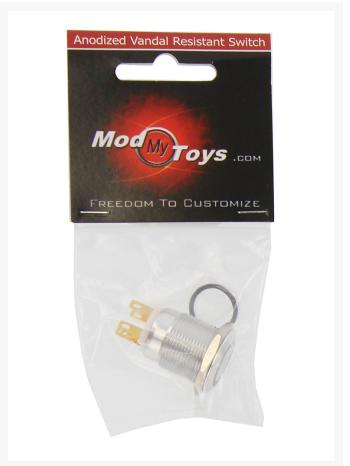

Performance-PCs.com

1701 R. J. Conlan Blvd. NE, Unit #5 Palm Bay, FL 32905, USA

Toll Free: 888-381-8222

www.performance-pcs.com sales@performance-pcs.com











# ModMyToys Anodized Illuminated Switch - 22mm Momentary - Silver/Green

\$13.95

# **Product Images**











## **Short Description**

These new momentary and on/off switches are ideal switches for modding enthusiasts. When turned on, the ring around the push button illuminates in the specified color. In the case of momentary switches the illumination can always be on.

### Description

All NEW ModMyToys anodized aluminum vandal switches!

These new momentary and on/off switches are ideal switches for modding enthusiasts. When turned on, the ring around the push button illuminates in the specified color. In the case of momentary switches the illumination can always be on. Easy to install and will fit on a regular 5.25 drive cover or wherever you chose to mount it.

Manufactured from Aluminum and then anodized, this extensive range of vandal resistant security switches are designed for use in po