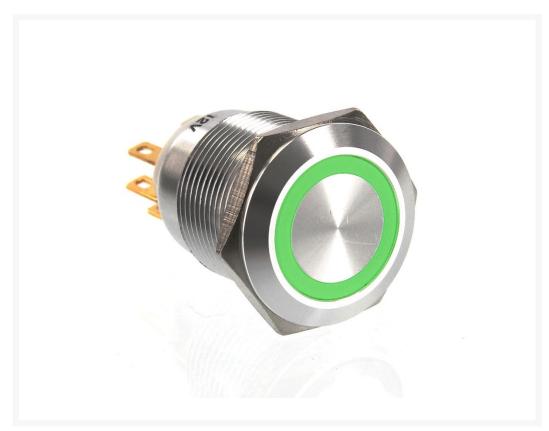

# **Product Images**

### Description

All NEW ModMyToys anodized aluminum vandal switches!

These new momentary and on/off switches are ideal switches for modding enthusiasts. When turned on, the ring around the push button illuminates in the specified color. In the case of momentary switches the illumination can always be on. Easy to install and will fit on a regular 5.25 drive cover or wherever you chose to mount it.

### **Features**

Install diameter: 19mmSwitch rating: 3A/250VAC

• Shape: Flat head

Function: Momentary (1NO1NC)Led type: Ring illuminated

• Colors: Red, Blue, Yellow, Green, White, Orange)

• Voltage: 12V (Other voltage can be make to order: 1.8V to 250V)

# **Specifications**

Max. Voltage: 250VMax. Current: 3AProtection Level: IP65

• Material: Silver anodized aluminum

Install diameter: 19mmShape: Flat head

• Approval: Rohs material

Function: Momentary(Push on, Release off)
Contact configuration: SPDT (1NO1NC)
Color: Green Ring illuminated LED