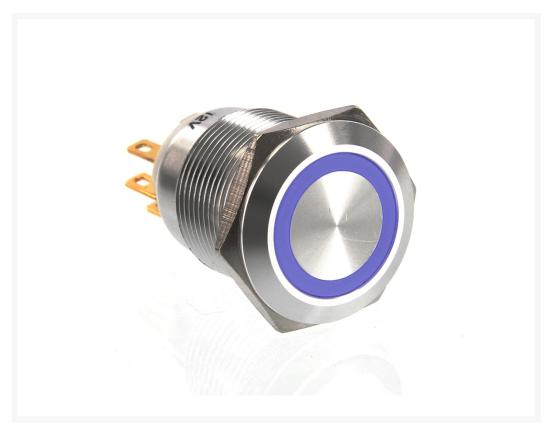

### **Short Description**

These new momentary and on/off switches are ideal switches for modding enthusiasts. When turned on, the ring around the push button illuminates in the specified color. In the case of momentary switches the illumination can always be on.

### Description

All NEW ModMyToys anodized aluminum vandal switches!

These new momentary and on/off switches are ideal switches for modding enthusiasts. When turned on, the ring around the push button illuminates in the specified color. In the case of momentary switches the illumination can always be on. Easy to install and will fit on a regular 5.25 drive cover or wherever you chose to mount it.

Manufactured from Aluminum and then anodized, this extensive range of vandal resistant security switches are designed for use in potentially hostile environments, such as access control applications or, in the case of pc modders, powering up your case to "on" or for use as a reset button.

### **Features**

Install diameter: 19mmSwitch rating: 3A/250VAC

• Shape: Flat head

Function: Momentary (1NO1NC)Led type: Ring illuminated

• Colors: Red, Blue, Yellow, Green, White, Orange)

• Voltage: 12V (Other voltage can be make to order: 1.8V to 250V)

Terminal: 6 Pin terminalCrust material: stainless steel

IP rating: IP65/IP67 can make to orderTemperature: - 40 to 75 Degree

# **Specifications**

Max. Voltage: 250VMax. Current: 3AProtection Level: IP65

• Material: Silver anodized aluminum

Install diameter: 19mmShape: Flat head

• Approval: Rohs material

Function: Momentary(Push on, Release off)Contact configuration: SPDT (1NO1NC)

• Color: Blue Ring illuminated LED

• Voltage: 12V (Other voltage 2.8V to 250v)

• Terminal: 6 Pins Terminal