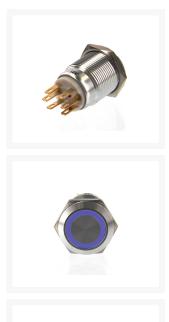

### **Short Description**

These new momentary and on/off switches are ideal switches for modding enthusiasts. When turned on, the ring around the push button illuminates in the specified color. In the case of momentary switches the illumination can always be on.

### Description

All NEW ModMyToys anodized aluminum vandal switches!

These new momentary and on/off switches are ideal switches for modding enthusiasts. When turned on, the ring around the push button illuminates in the specified color. In the case of momentary switches the illumination can always be on. Easy to install and will fit on a regular 5.25 drive cover or wherever you chose to mount it.

### **Features**

Install diameter: 19mmSwitch rating: 3A/250VAC

• Shape: Flat head

Function: Momentary (1NO1NC)Led type: Ring illuminated

• Colors: Red, Blue, Yellow, Green, White, Orange)

• Voltage: 12V (Other voltage can be make to order: 1.8V to 250V)

Terminal: 6 Pin terminalCrust material: stainless steel

IP rating: IP65/IP67 can make to orderTemperature: - 40 to 75 Degree