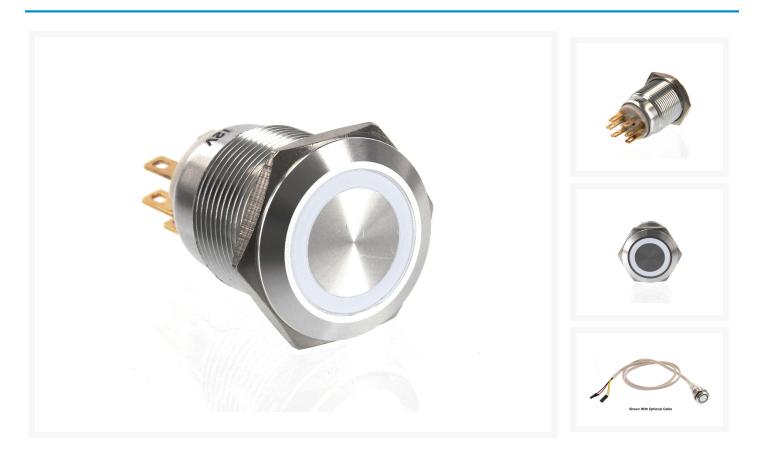

### Short Description

These new momentary and on/off switches are ideal switches for modding enthusiasts. When turned on, the ring around the push button illuminates in the specified color. In the case of momentary switches the illumination can always be on.

#### All NEW ModMyToys anodized aluminum vandal switches!

These new momentary and on/off switches are ideal switches for modding enthusiasts. When turned on, the ring around the push button illuminates in the specified color. In the case of momentary switches the illumination can always be on. Easy to install and will fit on a regular 5.25 drive cover or wherever you chose to mount it.

Manufactured from Aluminum and then anodized, this extensive range of vandal resistant security switches are designed for use in potentially hostile environments, such as access control applications or, in the case of pc modders, powering up your case to "on" or for use as a reset button.

### Features

- Install diameter: 19mm
- Switch rating: 3A/250VAC
- Shape: Flat head
- Function: Momentary (1NO1NC)
- Led type: Ring illuminated
- Colors: Red, Blue, Yellow, Green, White, Orange)
- Voltage: 12V (Other voltage can be make to order: 1.8V to 250V)
- Terminal: 6 Pin terminal
- Crust material: stainless steel
- IP rating: IP65/IP67 can make to order
- Temperature: 40 to 75 Degree

### Specifications

- Max. Voltage: 250V
- Max. Current: 3A
- Protection Level: IP65
- Material: Silver anodized aluminum
- Install diameter: 19mm
- Shape: Flat head
- Approval: Rohs material
- Function: Momentary(Push on, Release off)
- Contact configuration: SPDT (1NO1NC)
- Color: White Ring illuminated LED
- Voltage: 12V (Other voltage 2.8V to 250v)
- Terminal: 6 Pins Terminal