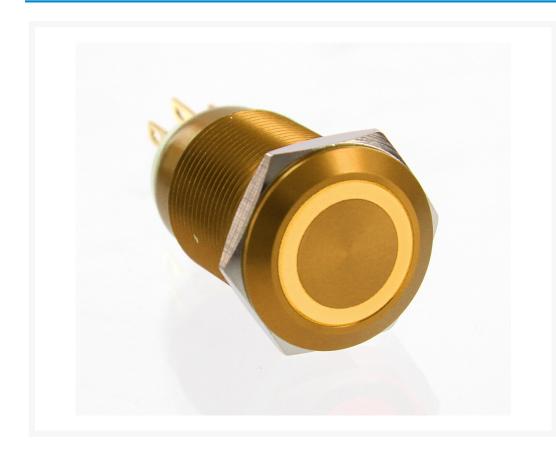

# ModMyToys Anodized Illuminated Switch - 22mm Latching - Gold/Amber

\$13.95

### Description

All NEW ModMyToys anodized aluminum vandal switches!

These new momentary and on/off switches are ideal switches for modding enthusiasts. When turned on, the ring around the push button illuminates in the specified color. In the case of momentary switches the illumination can always be on. Easy to install and will fit on a regular 5.25 drive cover or wherever you chose to mount it.

Manufactured from Aluminum and then anodized, this extensive range of vandal resistant security switches are designed for use in potentially hostile environments, such as access control applications or, in the case of pc modders, powering up your case to "on" or for use as a reset button.

### **Features**

Install diameter: 19mmSwitch rating: 3A/250VAC

Shape: Flat headFunction: Latching

• Led type: Ring illuminated

• Colors: Red, Blue, Yellow, Green, White, Orange)

• Voltage: 12V (Other voltage can be make to order: 1.8V to 250V)

# **Specifications**

Max. Voltage: 250VMax. Current: 3AProtection Level: IP65

• Material: Gold anodized aluminum

Install diameter: 19mmShape: Flat head

• Approval: Rohs material

Function: Latching (Push on, Push off)
 Contact configuration: SPDT (1NO1NC)
 Color: Amber Ring illuminated LED