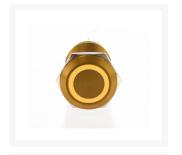

## **Short Description**

These new momentary and on/off switches are ideal switches for modding enthusiasts. When turned on, the ring around the push button illuminates in the specified color. In the case of momentary switches the illumination can always be on.

# **Specifications**

Max. Voltage: 250VMax. Current: 3AProtection Level: IP65

• Material: Gold anodized aluminum

Install diameter: 19mmShape: Flat head

• Approval: Rohs material

Function: Latching (Push on, Push off)
 Contact configuration: SPDT (1NO1NC)
 Color: Amber Ring illuminated LED