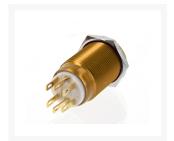

• Terminal: 6 Pin terminal

• Crust material: stainless steel

• IP rating: IP65/IP67 can make to order

• Temperature: - 40 to 75 Degree

• Voltage: 12V (Other voltage 2.8V to 250v)

• Terminal: 6 Pins Terminal