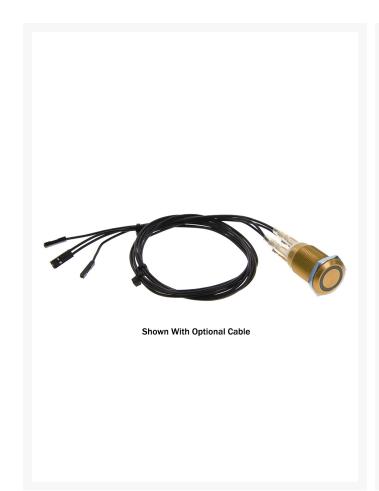

### Description

All NEW ModMyToys anodized aluminum vandal switches!

These new momentary and on/off switches are ideal switches for modding enthusiasts. When turned on, the ring around the push button illuminates in the specified color. In the case of momentary switches the illumination can always be on. Easy to install and will fit on a regular 5.25 drive cover or wherever you chose to mount it.

Manufactured from Aluminum and then anodized, this extensive range of vandal resistant security switches are designed for use in potentially hostile environments, such as access control applications or, in the case of pc modders, powering up your case to "on" or for use as a reset button.