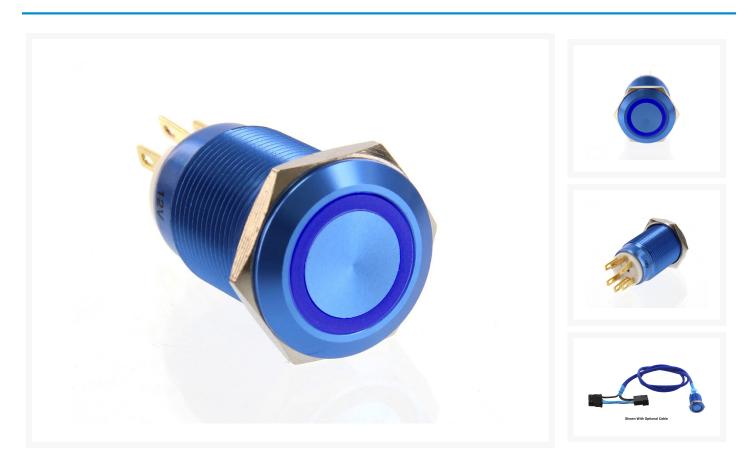

#### Short Description

These new momentary and on/off switches are ideal switches for modding enthusiasts. When turned on, the ring around the push button illuminates in the specified color. In the case of momentary switches the illumination can always be on.

#### All NEW ModMyToys anodized aluminum vandal switches!

These new momentary and on/off switches are ideal switches for modding enthusiasts. When turned on, the ring around the push button illuminates in the specified color. In the case of momentary switches the illumination can always be on. Easy to install and will fit on a regular 5.25 drive cover or wherever you chose to mount it.

Manufactured from Aluminum and then anodized, this extensive range of vandal resistant security switches are designed for use in potentially hostile environments, such as access control applications or, in the case of pc modders, powering up your case to "on" or for use as a reset button.

#### Features

- Install diameter: 19mm
- Switch rating: 3A/250VAC
- Shape: Flat head
- Function: Latching
- Led type: Ring illuminated
- Colors: Red, Blue, Yellow, Green, White, Orange)
- Voltage: 12V (Other voltage can be make to order: 1.8V to 250V)
- Terminal: 6 Pin terminal
- Crust material: stainless steel
- IP rating: IP65/IP67 can make to order
- Temperature: 40 to 75 Degree

### Specifications

- Max. Voltage: 250V
- Max. Current: 3A
- Protection Level: IP65
- Material: Blue anodized aluminum
- Install diameter: 19mm
- Shape: Flat head
- Approval: Rohs material
- Function: Latching (Push on, Push off)
- Contact configuration: SPDT (1NO1NC)
- Color:Blue Ring illuminated LED
- Voltage: 12V (Other voltage 2.8V to 250v)
- Terminal: 6 Pins Terminal